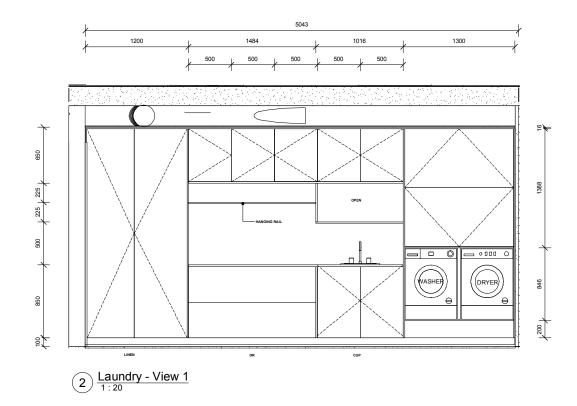

# Laundry Detail

| Project number | Project Number |
|----------------|----------------|
| Date           | Issue Date     |
| Drawn by       | Author         |
| Checked by     | Checker        |
|                |                |

BA907

Scale on A1 Sheet

 $\underbrace{3}_{1:20} \underbrace{ \text{Bath-2 View 2}}_{2}$ 

Tarragindi Lot 74 RP 38078 Area : 1012 Sqm

Mountford Residence

Proposed Residence