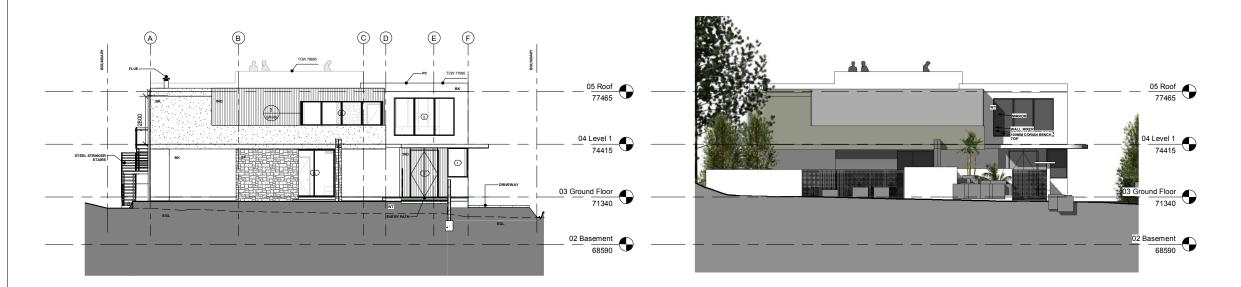

# Roof Plan

| Project Number |
|----------------|
| Issue Date     |
| Author         |
| Checker        |
|                |

BA105

Scale on A1 Sheet

1 South Elevation
1:100

 $3 \frac{Streetview}{1:100}$ 

GENERAL CODES

AC ARC CODETIONING UNT

BEACH

AC ARC CODITIONING UNT

BEACH

BE

LEVELS - FROM AHD

FFL FINISHED FLOOR LEVEL
PAD EARTH PAD LEVEL
RL RUDUCED LEVEL
SFL STRUCTURAL FLOOR LEVEL
TOW TOP OF WALL

EGL EXISTING GROUND LEVEL NGI NATERAI GROUND LEVEL FLOOR FINISHES

FLOOR FINISHES

CP SELECT CARPET

EP EPDXY PAINT OVER CONCRETE

PC SELECT POLISHED CONCRETE

TL1 FLOOR TILE

TL2 FLOOR TILE

TL3 FLOOR TILE

CN GREY CONCRETE

ALL CLADDING TO BE FIXED IN ACCORDANCE WITH MANUFACTURE SPECIFICATIONS

ELEVATION CODES

AX 9mm SCYON AXON CLADDING 133
BIKR RENDERED BRICKWORK
BK BLOCKWORK- NATURAL FINISH
BK BLOCKWORK- RENDER AND PAINT FINISH
BI DE CORTON VET TIMESE BA TIENS
BE DE CORTON VET TIMESE BA TIENS
FC FIRE CEMENT SHEETING
H11 HANDRAIL TYPE 1
H22 HANDRAIL TYPE 1
PR PLASTERBOARD AS PER CITY PLAN
SC AL SCREENING PLAYED SCYON STRIA
TC SELECT TIMEER CLADDING
WB TIMBER WEATHERBOARD CLADDING

### Elevation

Project number Project Number Issue Date Date Drawn by Author Checker Checked by

**BA200** 

Scale on A1 Sheet 1:100

2 North Elevation
1:100

1 East Elevation

 $2 \frac{\text{West Elevation}}{1:100}$ 

SPECIFICATIONS

ELEVATION CODES

AX. 9mm SCYON AXON CLADDING 133

BKR RENDERED BRICKWORK FINSH

BELOCKWORK - MATURE FINSH

BELOCKWORK - MATURE FINSH

BELOCKWORK - MATURE FINSH

BET DECROTIVE TIMBER BATTENS

BET DECROTIVE TIMBER BATTENS

FOR JUNEAU TO SHEETING

HAIT HANDRAIL TYPE 1

HAIT HANDRAIL TYPE 2

HANDRAIL TYPE 3

FOR ALL SCREENING A SPER CITY PLAN

STR 255mm x 16mm SPLAYED SCYON STRIA

TO SELECT TIMBER CLADDING

WB TIMBER WEATHERBOARD CLADDING