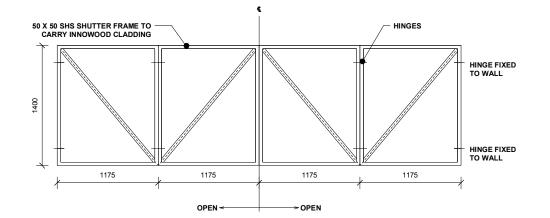

# **Roof Concrete** Outline

Project number Project Number Issue Date Date Drawn by Author Checker Checked by

**BA404** 

Scale on A1 Sheet

 $\underbrace{3}_{1:20} \underbrace{ \text{Bifold Shutter Detail}}_{}$ 