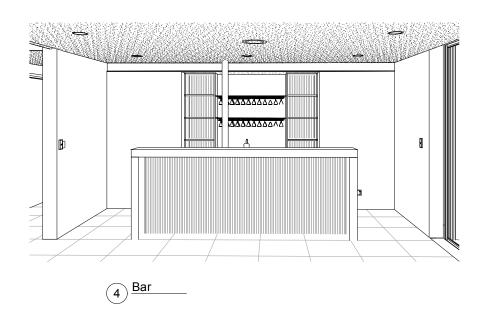

| Room Number | Room Type    | Floor Finish | Base Finish | Wall Finish | Ceiling Finish | Area  | Perimeter         | Comments |
|-------------|--------------|--------------|-------------|-------------|----------------|-------|-------------------|----------|
|             | ,,           |              |             |             |                |       |                   |          |
| 26          | GARAGE       | CN           |             |             |                | 36 m² | 24000             |          |
| 27          | HALL 3       | PC           |             |             |                | 17 m² | 30600             |          |
| 28          | MEDIA        | CP           |             |             |                | 24 m² | 19780             |          |
| 29          | FOYER        | TL1          |             |             |                | 29 m² | 37430             |          |
| 30          | BED 3        | CP           |             |             |                | 20 m² | 25310             |          |
| 31          | RUMPUS       | TL1          |             |             |                | 30 m² | 22600             |          |
| 32          | BED 2        | CP           |             |             |                | 20 m² | 25230             |          |
| 33          | BATH 1       | TL1          |             |             |                | 5 m²  | 10660             |          |
| 34          | BED 4        | CP           |             |             |                | 20 m² | 22750             |          |
| 35          | HALL 2       | TL1          |             |             |                | 13 m² | 24138             |          |
| 37          | HALL 1       | TM           |             |             |                | 10 m² | 18172             |          |
| 38          | DINING       | TM           |             |             |                | 24 m² | 20611             |          |
| 39          | KITCHEN      | TM           |             |             |                | 29 m² | 27331             |          |
| 10          | PTY          | TM           |             |             |                | 6 m²  | 9943              |          |
| <b>1</b> 1  | LOUNGE       | TM           |             |             |                | 40 m² | 28465             |          |
| 12          | TERRACE      | TL2          |             |             |                | 48 m² | 36435             |          |
| 13          | BED 1        | CP           |             |             |                | 28 m² | 25254             |          |
| 14          | ENS          | TL1          |             |             |                | 8 m²  | 11560             |          |
| <b>1</b> 5  | STORE/CELLAR | CN           |             |             |                | 9 m²  | 12440             |          |
| 19          | STORE        | CN           |             |             |                | 6 m²  | 9840              |          |
| 50          | GUEST        | CP           |             |             |                | 14 m² | 16000             |          |
| 51          | PWD 2        | TL1          |             |             |                | 2 m²  | 6040              |          |
| 52          | PWD          | TL1          |             |             |                | 3 m²  | 7000              |          |
| 53          | WIR          | CP           |             |             |                | 11 m² | 13780             |          |
| 55          | LDY          | TL1          |             |             |                | 9 m²  | 13610             |          |
| 56          | BATH 2       | TL1          |             |             |                | 3 m²  | 8737              |          |
| 57          | BAR          | TL1          |             |             |                | 9 m²  | 15930             |          |
| 58          | BATH 1       | TL1          |             |             |                | 4 m²  | 10161             |          |
| 59          | SHR          |              |             |             |                | 0 m²  | Redundant<br>Room |          |