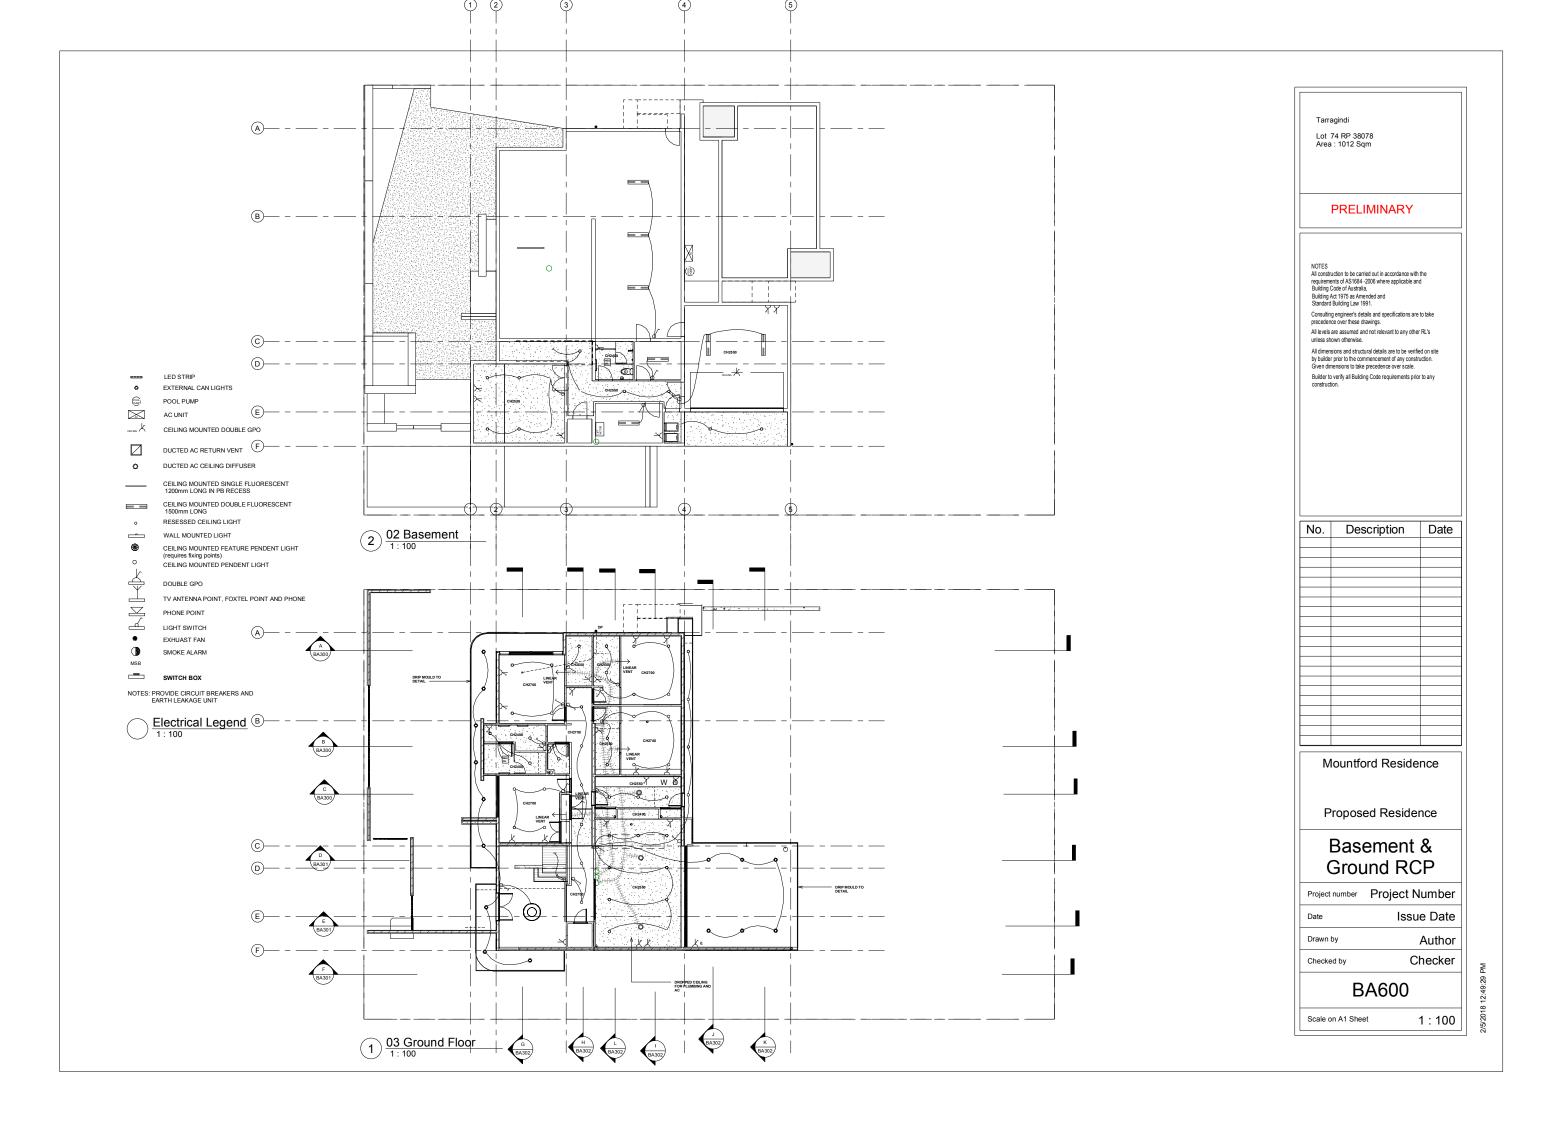

# Level 1 RCP

Project number Project Number Date Issue Date Drawn by Author Checker Checked by

**BA601** 

Scale on A1 Sheet 1:100

Electrical Legend 1:100

LED STRIP EXTERNAL CAN LIGHTS

AC UNIT

CEILING MOUNTED DOUBLE GPO

CEILING MOUNTED DOUBLE FLUORESCENT 1500mm LONG

CEILING MOUNTED FEATURE PENDENT LIGHT CEILING MOUNTED PENDENT LIGHT

TV ANTENNA POINT, FOXTEL POINT AND PHONE

DUCTED AC RETURN VENT DUCTED AC CEILING DIFFUSER CEILING MOUNTED SINGLE FLUORESCENT 1200mm LONG IN PB RECESS

RESESSED CEILING LIGHT WALL MOUNTED LIGHT

DOUBLE GPO

PHONE POINT

LIGHT SWITCH EXHUAST FAN

SMOKE ALARM

SWITCH BOX

NOTES: PROVIDE CIRCUIT BREAKERS AND EARTH LEAKAGE UNIT

(POOR) 