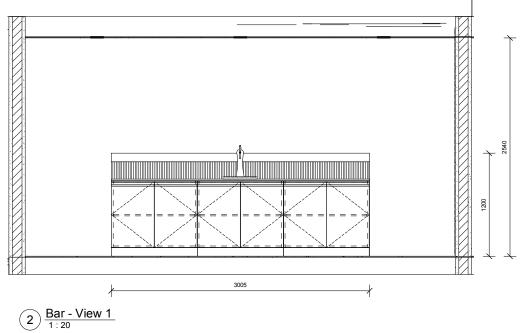

| Room Number | Room Type    | Floor Finish | Base Finish | Wall Finish | Ceiling Finish | Area  | Perimeter         | Comments |
|-------------|--------------|--------------|-------------|-------------|----------------|-------|-------------------|----------|
|             | ,,           |              |             |             |                |       |                   |          |
| 26          | GARAGE       | CN           |             |             |                | 36 m² | 24000             |          |
| 27          | HALL 3       | PC           |             |             |                | 17 m² | 30600             |          |
| 28          | MEDIA        | CP           |             |             |                | 24 m² | 19780             |          |
| 29          | FOYER        | TL1          |             |             |                | 29 m² | 37430             |          |
| 30          | BED 3        | CP           |             |             |                | 20 m² | 25310             |          |
| 31          | RUMPUS       | TL1          |             |             |                | 30 m² | 22600             |          |
| 32          | BED 2        | CP           |             |             |                | 20 m² | 25230             |          |
| 33          | BATH 1       | TL1          |             |             |                | 5 m²  | 10660             |          |
| 34          | BED 4        | CP           |             |             |                | 20 m² | 22750             |          |
| 35          | HALL 2       | TL1          |             |             |                | 13 m² | 24138             |          |
| 37          | HALL 1       | TM           |             |             |                | 10 m² | 18172             |          |
| 38          | DINING       | TM           |             |             |                | 24 m² | 20611             |          |
| 39          | KITCHEN      | TM           |             |             |                | 29 m² | 27331             |          |
| 10          | PTY          | TM           |             |             |                | 6 m²  | 9943              |          |
| <b>1</b> 1  | LOUNGE       | TM           |             |             |                | 40 m² | 28465             |          |
| 12          | TERRACE      | TL2          |             |             |                | 48 m² | 36435             |          |
| 13          | BED 1        | CP           |             |             |                | 28 m² | 25254             |          |
| 14          | ENS          | TL1          |             |             |                | 8 m²  | 11560             |          |
| <b>1</b> 5  | STORE/CELLAR | CN           |             |             |                | 9 m²  | 12440             |          |
| 19          | STORE        | CN           |             |             |                | 6 m²  | 9840              |          |
| 50          | GUEST        | CP           |             |             |                | 14 m² | 16000             |          |
| 51          | PWD 2        | TL1          |             |             |                | 2 m²  | 6040              |          |
| 52          | PWD          | TL1          |             |             |                | 3 m²  | 7000              |          |
| 53          | WIR          | CP           |             |             |                | 11 m² | 13780             |          |
| 55          | LDY          | TL1          |             |             |                | 9 m²  | 13610             |          |
| 56          | BATH 2       | TL1          |             |             |                | 3 m²  | 8737              |          |
| 57          | BAR          | TL1          |             |             |                | 9 m²  | 15930             |          |
| 58          | BATH 1       | TL1          |             |             |                | 4 m²  | 10161             |          |
| 59          | SHR          |              |             |             |                | 0 m²  | Redundant<br>Room |          |