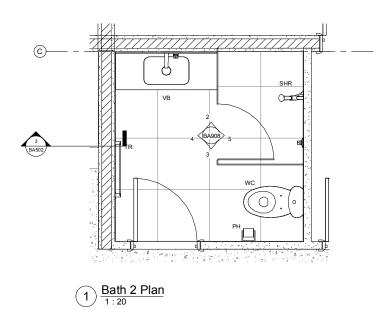

# Bathroom 2 Details

| Project number | Project Number |
|----------------|----------------|
| Date           | Issue Date     |
| Drawn by       | Author         |
| Checked by     | Checker        |
|                |                |

BA908

Scale on A1 Sheet

Tarragindi
Lot 74 RP 38078
Area : 1012 Sqm

| No. | Description | Date |
|-----|-------------|------|
|     |             |      |
|     |             |      |
|     |             |      |
|     |             |      |
|     |             |      |
|     |             |      |
|     |             |      |
|     |             |      |
|     |             |      |
|     |             |      |
|     |             |      |
|     |             |      |
|     |             |      |
|     |             |      |
|     |             |      |
|     |             |      |
|     |             |      |
|     |             |      |
|     |             |      |