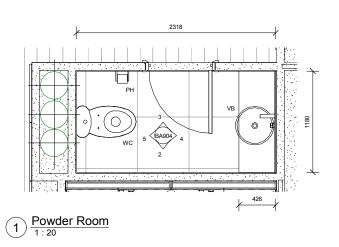

# Powder Room Details

|  | Project number | Project Number |
|--|----------------|----------------|
|  | Date           | Issue Date     |
|  | Drawn by       | Author         |
|  | Checked by     | Checker        |
|  |                | -              |

BA904

Scale on A1 Sheet

WT 2 <u>Bath-1 View 2</u> 1:20 3 <u>Bath-1 View 4</u> 1:20

1 Bathroom 1 Plan

 $\underbrace{4} \underbrace{ \frac{\text{Bath-1 View 3}}{1:20} }$ 

Project number Project Number Drawn by Checked by BA905