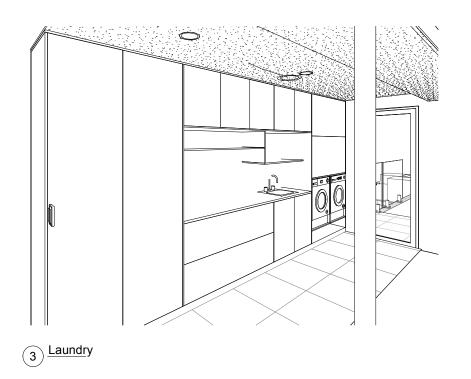

# Laundry Detail

| Project number | Project Number |
|----------------|----------------|
| Date           | Issue Date     |
| Drawn by       | Author         |
| Checked by     | Checker        |
|                |                |

BA907

Scale on A1 Sheet

 $\underbrace{3}_{1:20} \underbrace{ \text{Bath-2 View 2}}_{2}$ 

Tarragindi Lot 74 RP 38078 Area : 1012 Sqm

Mountford Residence

Proposed Residence