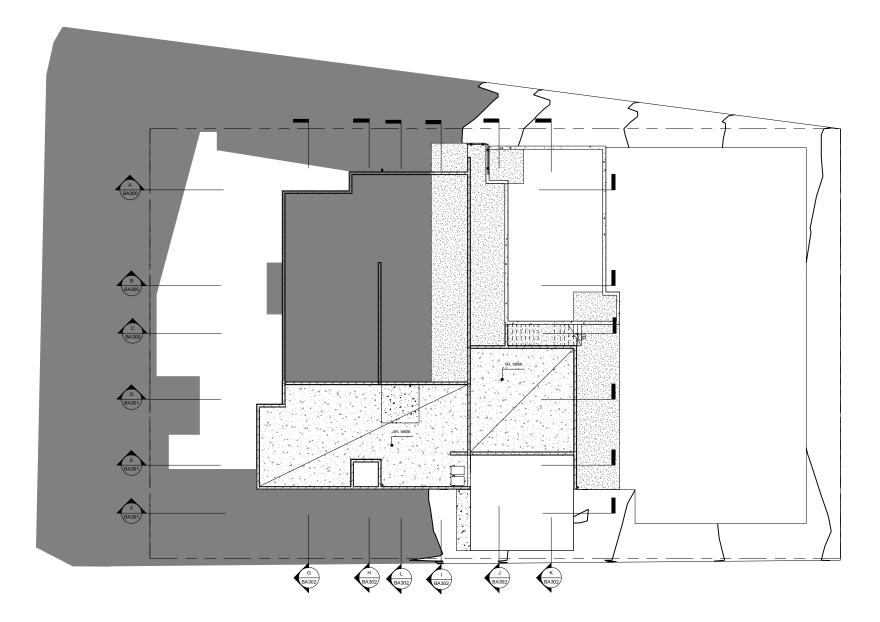

to any construction.

| No. | Description | Date |
|-----|-------------|------|
|     |             |      |
|     |             |      |
|     |             |      |
|     |             |      |
|     |             |      |
|     |             |      |
|     |             |      |
|     |             |      |
|     |             |      |
|     |             |      |
|     |             |      |
|     |             |      |
|     |             |      |
|     |             |      |
|     |             |      |
|     |             |      |
|     |             |      |
|     |             |      |
|     |             |      |

Mountford Residence

Proposed Residence

# Earthworks

Project number Project Number Issue Date Date Drawn by Author Checker Checked by

**BA400** 

Scale on A1 Sheet



1 Basement Concrete Outline

Tarragindi

Lot 74 RP 38078 Area : 1012 Sqm

### PRELIMINARY

NOTES
All construction to be carried out in accordance with the requirements of AS1684-2006 where applicable and Building Code of Australia.
Building Code of Australia.
Building Act 1975 as Amended and Standard Building Law 1991.
Consulting engineer's details and specifications are to take precedence over these drawings.
All levels are assumed and not relevant to any other RL's unless shown otherwise.
All dimensions and structural details are to be verified on site.

All dimensions and structural details are to be verified on site by builder prior to the commencement of any construction. Given dimensions to take precedence over scale. Builder to verify all Building Code requirements prior to any co