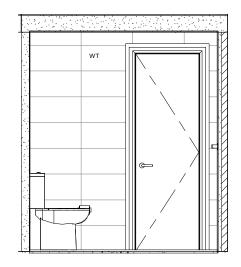

# Bathroom 2 Details

| Project number | Project Number |
|----------------|----------------|
| Date           | Issue Date     |
| Drawn by       | Author         |
| Checked by     | Checker        |
|                |                |

BA908

Scale on A1 Sheet

Tarragindi
Lot 74 RP 38078
Area : 1012 Sqm

| No. | Description | Date |
|-----|-------------|------|
|     |             |      |
|     |             |      |
|     |             |      |
|     |             |      |
|     |             |      |
|     |             |      |
|     |             |      |
|     |             |      |
|     |             |      |
|     |             |      |
|     |             |      |
|     |             |      |
|     |             |      |
|     |             |      |
|     |             |      |
|     |             |      |
|     |             |      |
|     |             |      |
|     |             |      |