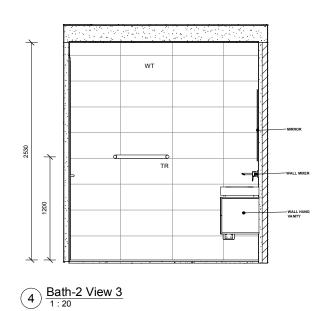

# Bathroom 2 Details

| Project number | Project Number |
|----------------|----------------|
| Date           | Issue Date     |
| Drawn by       | Author         |
| Checked by     | Checker        |
|                |                |

BA908

Scale on A1 Sheet

Tarragindi
Lot 74 RP 38078
Area : 1012 Sqm

| No. | Description | Date |
|-----|-------------|------|
|     |             |      |
|     |             |      |
|     |             |      |
|     |             |      |
|     |             |      |
|     |             |      |
|     |             |      |
|     |             |      |
|     |             |      |
|     |             |      |
|     |             |      |
|     |             |      |
|     |             |      |
|     |             |      |
|     |             |      |
|     |             |      |
|     |             |      |
|     |             |      |
|     |             |      |