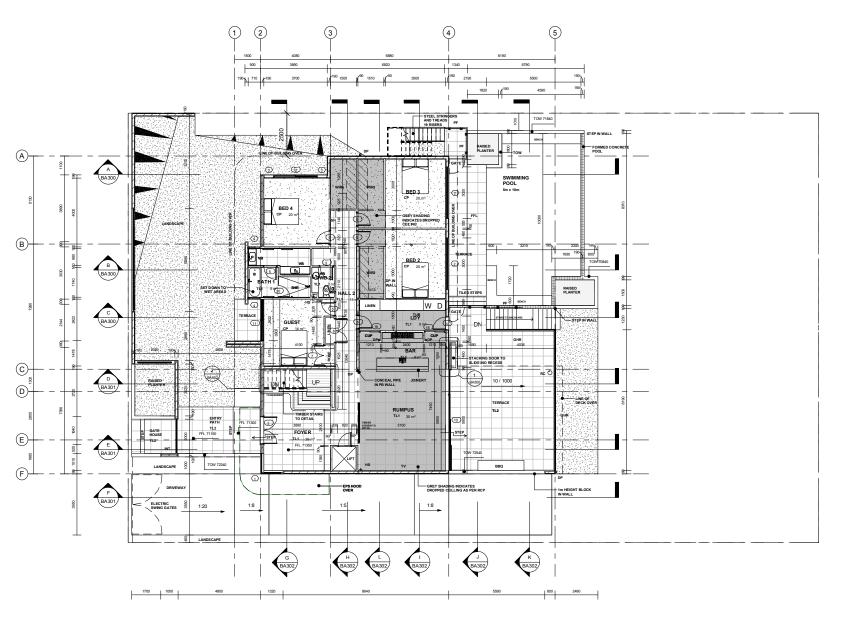

**BA103** 

Scale on A1 Sheet

1 04 Level 1

GENERAL CODES

AC AIR CONDITIONING UNIT
BS BASIN
DP DOWNPIPE
DPS DOWNPIPE
DPS DOWNPIPE
DPS DOWNPIPE
AND STANDARD
PORT STANDARD
FOR STAN

LEVELS - FROM AHD

FFL FINISHED FLOOR LEVEL
PAD EARTH PAD LEVEL
RL RUDUCED LEVEL
SFL STRUCTURAL FLOOR LEVEL
TOW TOP OF WALL

EGL EXISTING GROUND LEVEL NGL NATERAL GROUND LEVEL

FLOOR FINISHES

FLOOR FINISHES

CP SELECT CARPET
EP EPOXY PAINT OVER CONCRETE
PC SELECT POLISHED CONCRETE
11.1 FLOOR TILE
11.2 FLOOR TILE
11.1 TAGE TIMBER FLOORING
CN GREY CONCRETE

Tarragindi

Lot 74 RP 38078 Area : 1012 Sqm

### Level 1

|  | Project number | Project Number |
|--|----------------|----------------|
|  | Date           | Issue Date     |
|  | Drawn by       | Author         |
|  | Checked by     | Checker        |
|  |                |                |

**BA104** 

Scale on A1 Sheet

Tarragindi

Lot 74 RP 38078 Area : 1012 Sqm