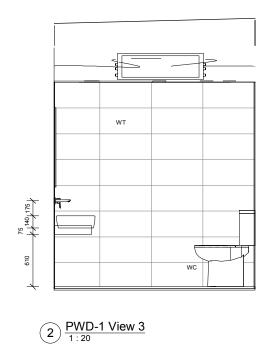

# Powder Room Details

|  | Project number | Project Number |
|--|----------------|----------------|
|  | Date           | Issue Date     |
|  | Drawn by       | Author         |
|  | Checked by     | Checker        |
|  |                | -              |

BA904

Scale on A1 Sheet

WT 2 <u>Bath-1 View 2</u> 1:20 3 <u>Bath-1 View 4</u> 1:20

1 Bathroom 1 Plan

 $\underbrace{4} \underbrace{ \frac{\text{Bath-1 View 3}}{1:20} }$ 

Project number Project Number Drawn by Checked by BA905