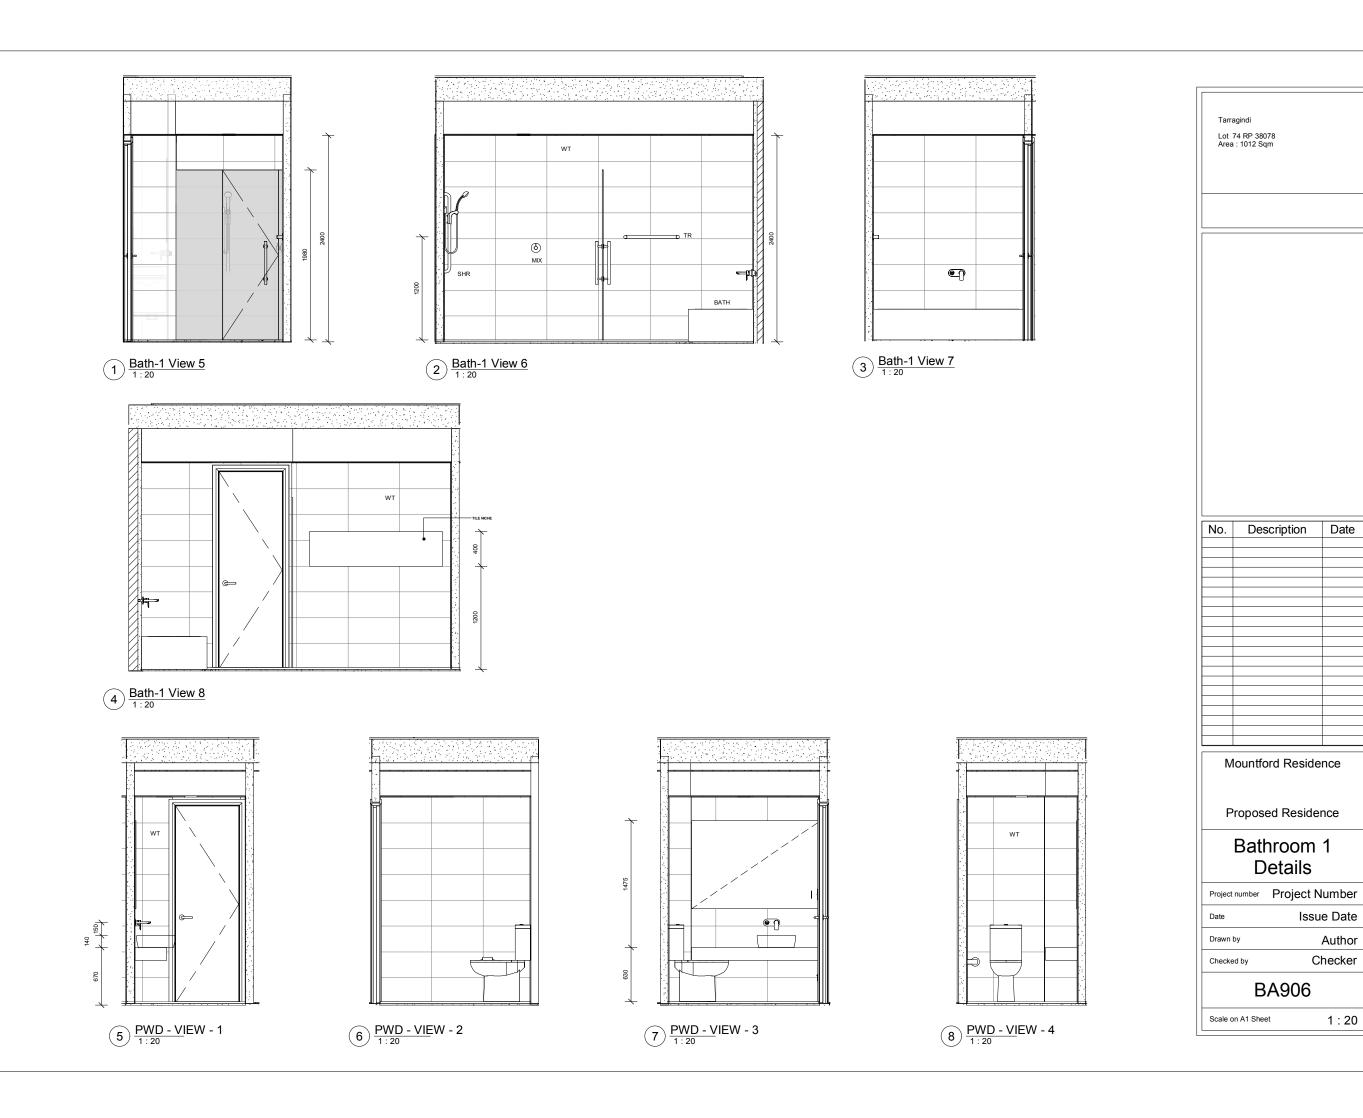

# Powder Room Details

|  | Project number | Project Number |
|--|----------------|----------------|
|  | Date           | Issue Date     |
|  | Drawn by       | Author         |
|  | Checked by     | Checker        |
|  |                | -              |

BA904

Scale on A1 Sheet

WT 2 <u>Bath-1 View 2</u> 1:20 3 <u>Bath-1 View 4</u> 1:20

1 Bathroom 1 Plan

 $\underbrace{4} \underbrace{ \frac{\text{Bath-1 View 3}}{1:20} }$ 

Project number Project Number Drawn by Checked by BA905

# Bathroom 1 Details

Issue Date Author Checker

Scale on A1 Sheet 1 : 20

Author

1:20

Checker

Date

 $\underbrace{1}_{1:20} \underbrace{\text{Laundry Plan}}_{1:20}$ 