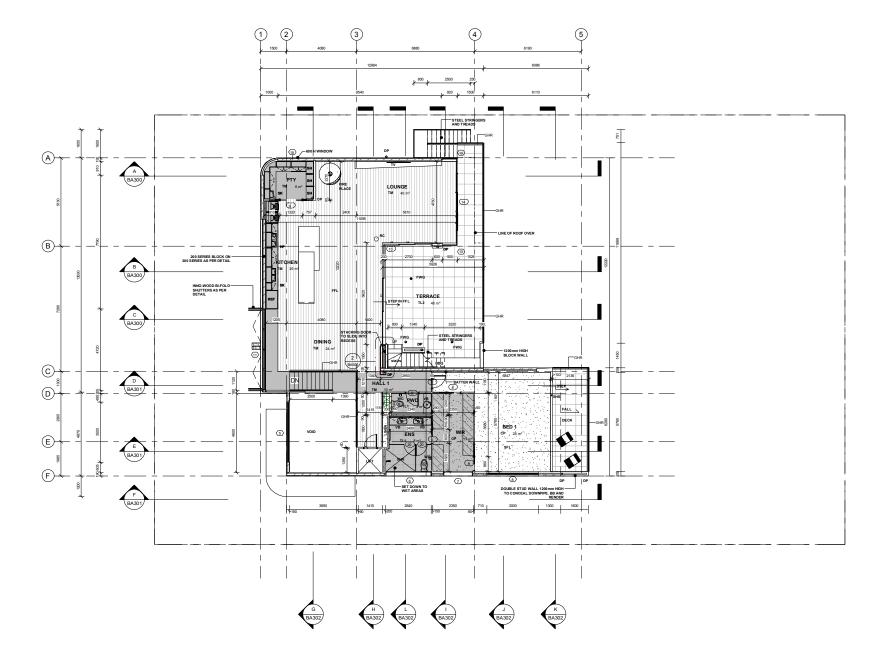

# **Ground Floor**

| Project number | Project Number |
|----------------|----------------|
| Date           | Issue Date     |
| Drawn by       | Author         |
| Checked by     | Checker        |
|                |                |

**BA103** 

Scale on A1 Sheet

1 04 Level 1

GENERAL CODES

AC AIR CONDITIONING UNIT
BS BASIN
DP DOWNPIPE
DPS DOWNPIPE
DPS DOWNPIPE
DPS DOWNPIPE
AND STANDARD
PORT STANDARD
FOR STAN

LEVELS - FROM AHD

FFL FINISHED FLOOR LEVEL
PAD EARTH PAD LEVEL
RL RUDUCED LEVEL
SFL STRUCTURAL FLOOR LEVEL
TOW TOP OF WALL

EGL EXISTING GROUND LEVEL NGL NATERAL GROUND LEVEL

FLOOR FINISHES

FLOOR FINISHES

CP SELECT CARPET
EP EPOXY PAINT OVER CONCRETE
PC SELECT POLISHED CONCRETE
11.1 FLOOR TILE
11.2 FLOOR TILE
11.1 TAGE TIMBER FLOORING
CN GREY CONCRETE

Tarragindi

Lot 74 RP 38078 Area : 1012 Sqm