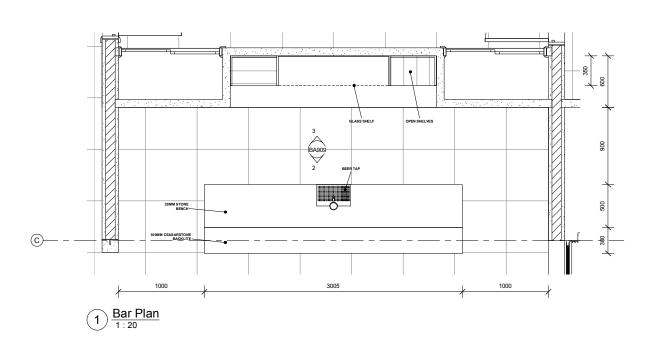

| Room Number | Room Type    | Floor Finish | Base Finish | Wall Finish | Ceiling Finish | Area  | Perimeter         | Comments |
|-------------|--------------|--------------|-------------|-------------|----------------|-------|-------------------|----------|
|             | ,,           |              |             |             |                |       |                   |          |
| 26          | GARAGE       | CN           |             |             |                | 36 m² | 24000             |          |
| 27          | HALL 3       | PC           |             |             |                | 17 m² | 30600             |          |
| 28          | MEDIA        | CP           |             |             |                | 24 m² | 19780             |          |
| 29          | FOYER        | TL1          |             |             |                | 29 m² | 37430             |          |
| 30          | BED 3        | CP           |             |             |                | 20 m² | 25310             |          |
| 31          | RUMPUS       | TL1          |             |             |                | 30 m² | 22600             |          |
| 32          | BED 2        | CP           |             |             |                | 20 m² | 25230             |          |
| 33          | BATH 1       | TL1          |             |             |                | 5 m²  | 10660             |          |
| 34          | BED 4        | CP           |             |             |                | 20 m² | 22750             |          |
| 35          | HALL 2       | TL1          |             |             |                | 13 m² | 24138             |          |
| 37          | HALL 1       | TM           |             |             |                | 10 m² | 18172             |          |
| 38          | DINING       | TM           |             |             |                | 24 m² | 20611             |          |
| 39          | KITCHEN      | TM           |             |             |                | 29 m² | 27331             |          |
| 10          | PTY          | TM           |             |             |                | 6 m²  | 9943              |          |
| <b>1</b> 1  | LOUNGE       | TM           |             |             |                | 40 m² | 28465             |          |
| 12          | TERRACE      | TL2          |             |             |                | 48 m² | 36435             |          |
| 13          | BED 1        | CP           |             |             |                | 28 m² | 25254             |          |
| 14          | ENS          | TL1          |             |             |                | 8 m²  | 11560             |          |
| <b>1</b> 5  | STORE/CELLAR | CN           |             |             |                | 9 m²  | 12440             |          |
| 19          | STORE        | CN           |             |             |                | 6 m²  | 9840              |          |
| 50          | GUEST        | CP           |             |             |                | 14 m² | 16000             |          |
| 51          | PWD 2        | TL1          |             |             |                | 2 m²  | 6040              |          |
| 52          | PWD          | TL1          |             |             |                | 3 m²  | 7000              |          |
| 53          | WIR          | CP           |             |             |                | 11 m² | 13780             |          |
| 55          | LDY          | TL1          |             |             |                | 9 m²  | 13610             |          |
| 56          | BATH 2       | TL1          |             |             |                | 3 m²  | 8737              |          |
| 57          | BAR          | TL1          |             |             |                | 9 m²  | 15930             |          |
| 58          | BATH 1       | TL1          |             |             |                | 4 m²  | 10161             |          |
| 59          | SHR          |              |             |             |                | 0 m²  | Redundant<br>Room |          |