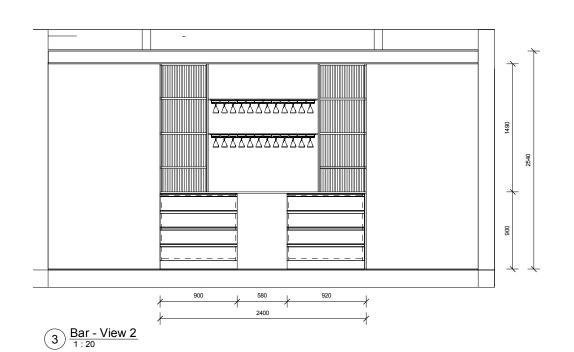

| Room Number | Room Type    | Floor Finish | Base Finish | Wall Finish | Ceiling Finish | Area  | Perimeter         | Comments |
|-------------|--------------|--------------|-------------|-------------|----------------|-------|-------------------|----------|
|             | ,,           |              |             |             |                |       |                   |          |
| 26          | GARAGE       | CN           |             |             |                | 36 m² | 24000             |          |
| 27          | HALL 3       | PC           |             |             |                | 17 m² | 30600             |          |
| 28          | MEDIA        | CP           |             |             |                | 24 m² | 19780             |          |
| 29          | FOYER        | TL1          |             |             |                | 29 m² | 37430             |          |
| 30          | BED 3        | CP           |             |             |                | 20 m² | 25310             |          |
| 31          | RUMPUS       | TL1          |             |             |                | 30 m² | 22600             |          |
| 32          | BED 2        | CP           |             |             |                | 20 m² | 25230             |          |
| 33          | BATH 1       | TL1          |             |             |                | 5 m²  | 10660             |          |
| 34          | BED 4        | CP           |             |             |                | 20 m² | 22750             |          |
| 35          | HALL 2       | TL1          |             |             |                | 13 m² | 24138             |          |
| 37          | HALL 1       | TM           |             |             |                | 10 m² | 18172             |          |
| 38          | DINING       | TM           |             |             |                | 24 m² | 20611             |          |
| 39          | KITCHEN      | TM           |             |             |                | 29 m² | 27331             |          |
| 10          | PTY          | TM           |             |             |                | 6 m²  | 9943              |          |
| <b>1</b> 1  | LOUNGE       | TM           |             |             |                | 40 m² | 28465             |          |
| 12          | TERRACE      | TL2          |             |             |                | 48 m² | 36435             |          |
| 13          | BED 1        | CP           |             |             |                | 28 m² | 25254             |          |
| 14          | ENS          | TL1          |             |             |                | 8 m²  | 11560             |          |
| <b>1</b> 5  | STORE/CELLAR | CN           |             |             |                | 9 m²  | 12440             |          |
| 19          | STORE        | CN           |             |             |                | 6 m²  | 9840              |          |
| 50          | GUEST        | CP           |             |             |                | 14 m² | 16000             |          |
| 51          | PWD 2        | TL1          |             |             |                | 2 m²  | 6040              |          |
| 52          | PWD          | TL1          |             |             |                | 3 m²  | 7000              |          |
| 53          | WIR          | CP           |             |             |                | 11 m² | 13780             |          |
| 55          | LDY          | TL1          |             |             |                | 9 m²  | 13610             |          |
| 56          | BATH 2       | TL1          |             |             |                | 3 m²  | 8737              |          |
| 57          | BAR          | TL1          |             |             |                | 9 m²  | 15930             |          |
| 58          | BATH 1       | TL1          |             |             |                | 4 m²  | 10161             |          |
| 59          | SHR          |              |             |             |                | 0 m²  | Redundant<br>Room |          |