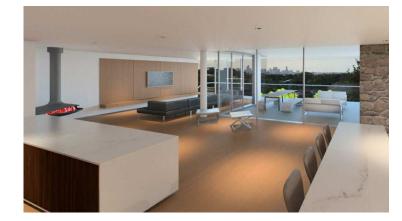

| Room Number | Room Type    | Floor Finish | Base Finish | Wall Finish | Ceiling Finish | Area  | Perimeter         | Comments |
|-------------|--------------|--------------|-------------|-------------|----------------|-------|-------------------|----------|
|             | ,,           |              |             |             |                |       |                   |          |
| 26          | GARAGE       | CN           |             |             |                | 36 m² | 24000             |          |
| 27          | HALL 3       | PC           |             |             |                | 17 m² | 30600             |          |
| 28          | MEDIA        | CP           |             |             |                | 24 m² | 19780             |          |
| 29          | FOYER        | TL1          |             |             |                | 29 m² | 37430             |          |
| 30          | BED 3        | CP           |             |             |                | 20 m² | 25310             |          |
| 31          | RUMPUS       | TL1          |             |             |                | 30 m² | 22600             |          |
| 32          | BED 2        | CP           |             |             |                | 20 m² | 25230             |          |
| 33          | BATH 1       | TL1          |             |             |                | 5 m²  | 10660             |          |
| 34          | BED 4        | CP           |             |             |                | 20 m² | 22750             |          |
| 35          | HALL 2       | TL1          |             |             |                | 13 m² | 24138             |          |
| 37          | HALL 1       | TM           |             |             |                | 10 m² | 18172             |          |
| 38          | DINING       | TM           |             |             |                | 24 m² | 20611             |          |
| 39          | KITCHEN      | TM           |             |             |                | 29 m² | 27331             |          |
| 10          | PTY          | TM           |             |             |                | 6 m²  | 9943              |          |
| <b>1</b> 1  | LOUNGE       | TM           |             |             |                | 40 m² | 28465             |          |
| 12          | TERRACE      | TL2          |             |             |                | 48 m² | 36435             |          |
| 13          | BED 1        | CP           |             |             |                | 28 m² | 25254             |          |
| 14          | ENS          | TL1          |             |             |                | 8 m²  | 11560             |          |
| <b>1</b> 5  | STORE/CELLAR | CN           |             |             |                | 9 m²  | 12440             |          |
| 19          | STORE        | CN           |             |             |                | 6 m²  | 9840              |          |
| 50          | GUEST        | CP           |             |             |                | 14 m² | 16000             |          |
| 51          | PWD 2        | TL1          |             |             |                | 2 m²  | 6040              |          |
| 52          | PWD          | TL1          |             |             |                | 3 m²  | 7000              |          |
| 53          | WIR          | CP           |             |             |                | 11 m² | 13780             |          |
| 55          | LDY          | TL1          |             |             |                | 9 m²  | 13610             |          |
| 56          | BATH 2       | TL1          |             |             |                | 3 m²  | 8737              |          |
| 57          | BAR          | TL1          |             |             |                | 9 m²  | 15930             |          |
| 58          | BATH 1       | TL1          |             |             |                | 4 m²  | 10161             |          |
| 59          | SHR          |              |             |             |                | 0 m²  | Redundant<br>Room |          |