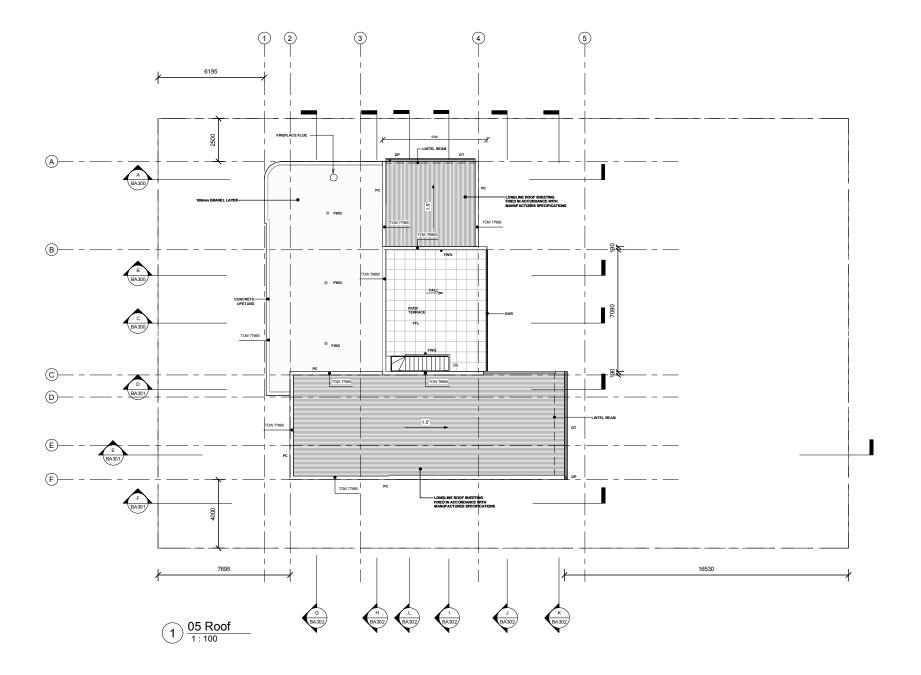

# Roof Plan

| Project Number |
|----------------|
| Issue Date     |
| Author         |
| Checker        |
|                |

BA105

Scale on A1 Sheet

1 South Elevation
1:100

 $3 \frac{Streetview}{1:100}$ 

GENERAL CODES

AC ARC CODETIONING UNT

BEACH

AC ARC CODITIONING UNT

BEACH

BE

LEVELS - FROM AHD

FFL FINISHED FLOOR LEVEL
PAD EARTH PAD LEVEL
RL RUDUCED LEVEL
SFL STRUCTURAL FLOOR LEVEL
TOW TOP OF WALL

EGL EXISTING GROUND LEVEL NGI NATERAI GROUND LEVEL FLOOR FINISHES

FLOOR FINISHES

CP SELECT CARPET

EP EPDXY PAINT OVER CONCRETE

PC SELECT POLISHED CONCRETE

TL1 FLOOR TILE

TL2 FLOOR TILE

TL3 FLOOR TILE

CN GREY CONCRETE