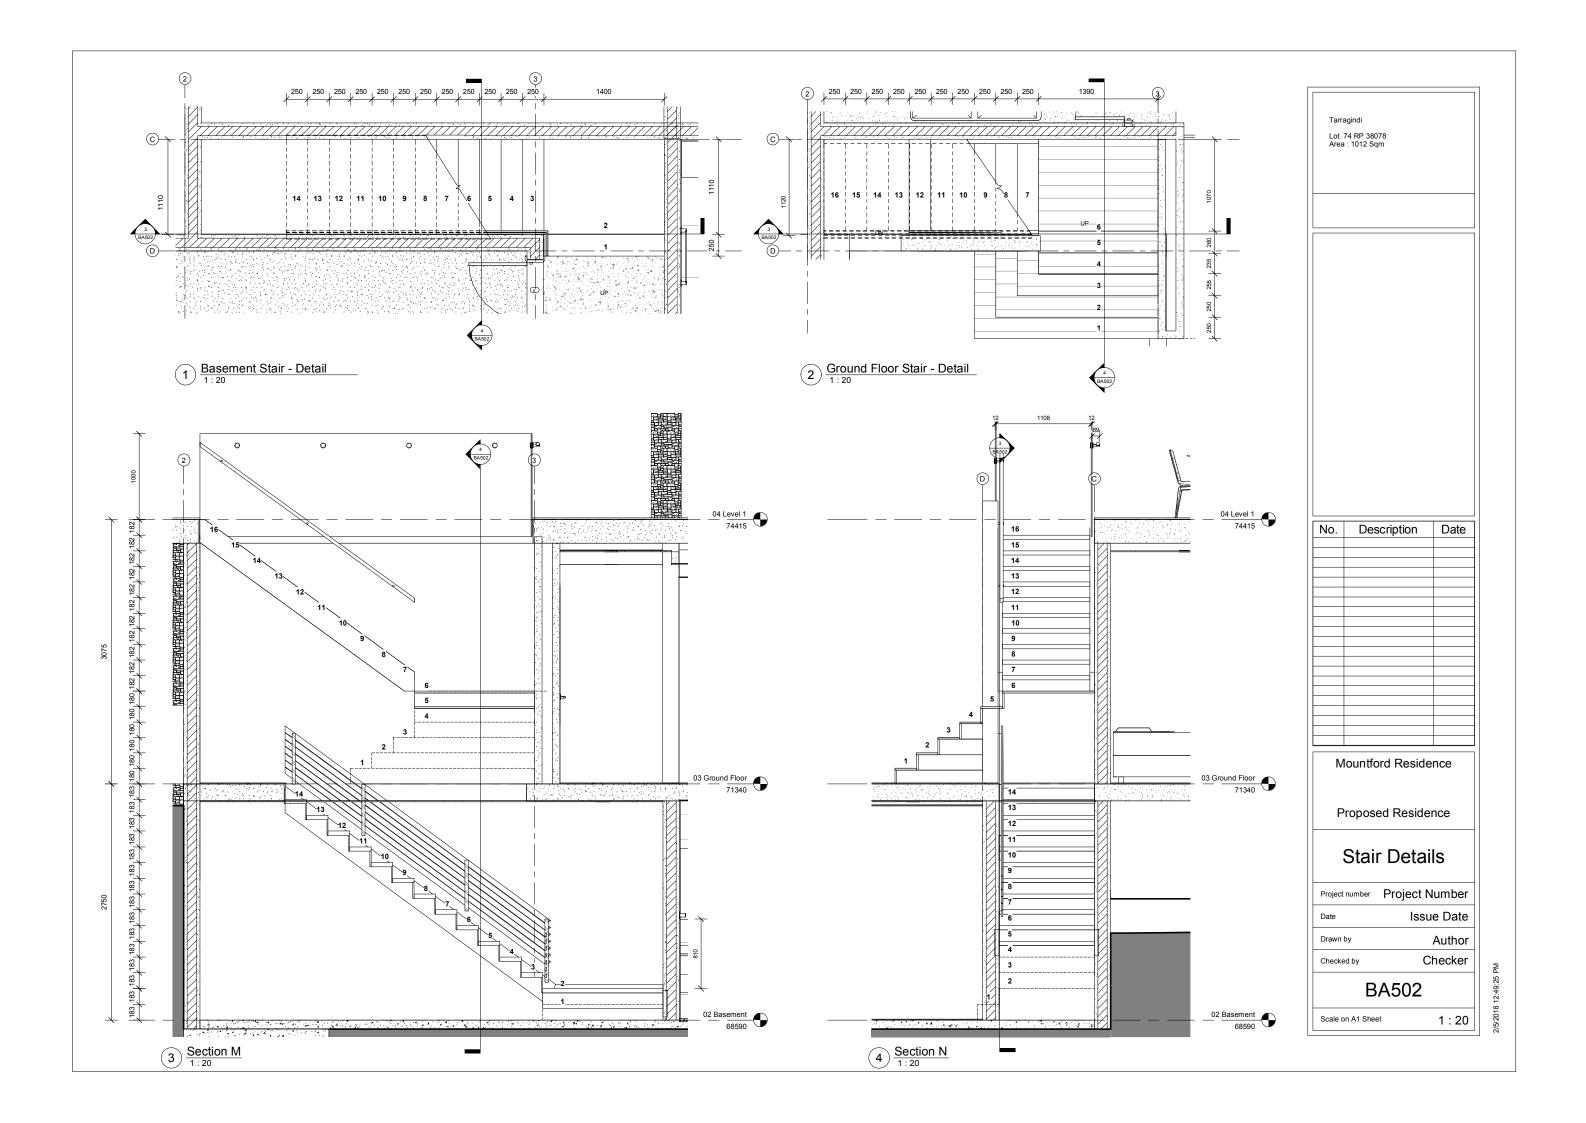

### **Details**

| Project number | Project Number |
|----------------|----------------|
| Date           | Issue Date     |
| Drawn by       | Author         |
| Checked by     | Checker        |
|                |                |

BA500

Scale on A1 Sheet

Tarragindi

Lot 74 RP 38078 Area : 1012 Sqm