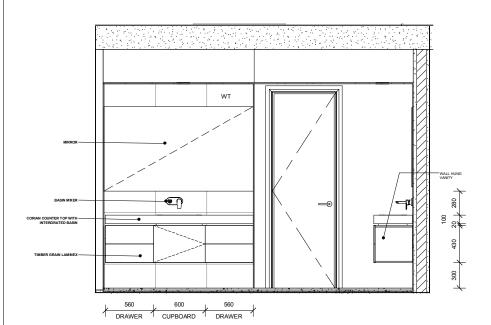

# Powder Room Details

|  | Project number | Project Number |
|--|----------------|----------------|
|  | Date           | Issue Date     |
|  | Drawn by       | Author         |
|  | Checked by     | Checker        |
|  |                | -              |

BA904

Scale on A1 Sheet

WT 2 <u>Bath-1 View 2</u> 1:20 3 <u>Bath-1 View 4</u> 1:20

1 Bathroom 1 Plan

 $\underbrace{4} \underbrace{ \frac{\text{Bath-1 View 3}}{1:20} }$ 

Project number Project Number Drawn by Checked by BA905