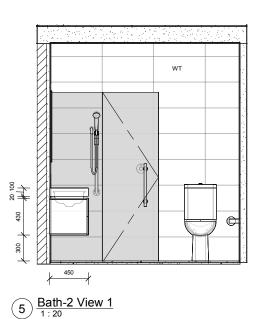

BA907

Scale on A1 Sheet

 $\underbrace{3}_{1:20} \underbrace{ \text{Bath-2 View 2}}_{2}$ 

Tarragindi Lot 74 RP 38078 Area : 1012 Sqm

Mountford Residence

Proposed Residence

# Bathroom 2 Details

| Project number | Project Number |
|----------------|----------------|
| Date           | Issue Date     |
| Drawn by       | Author         |
| Checked by     | Checker        |
|                |                |

BA908

Scale on A1 Sheet

Tarragindi
Lot 74 RP 38078
Area : 1012 Sqm

| No. | Description | Date |
|-----|-------------|------|
|     |             |      |
|     |             |      |
|     |             |      |
|     |             |      |
|     |             |      |
|     |             |      |
|     |             |      |
|     |             |      |
|     |             |      |
|     |             |      |
|     |             |      |
|     |             |      |
|     |             |      |
|     |             |      |
|     |             |      |
|     |             |      |
|     |             |      |
|     |             |      |
|     |             |      |