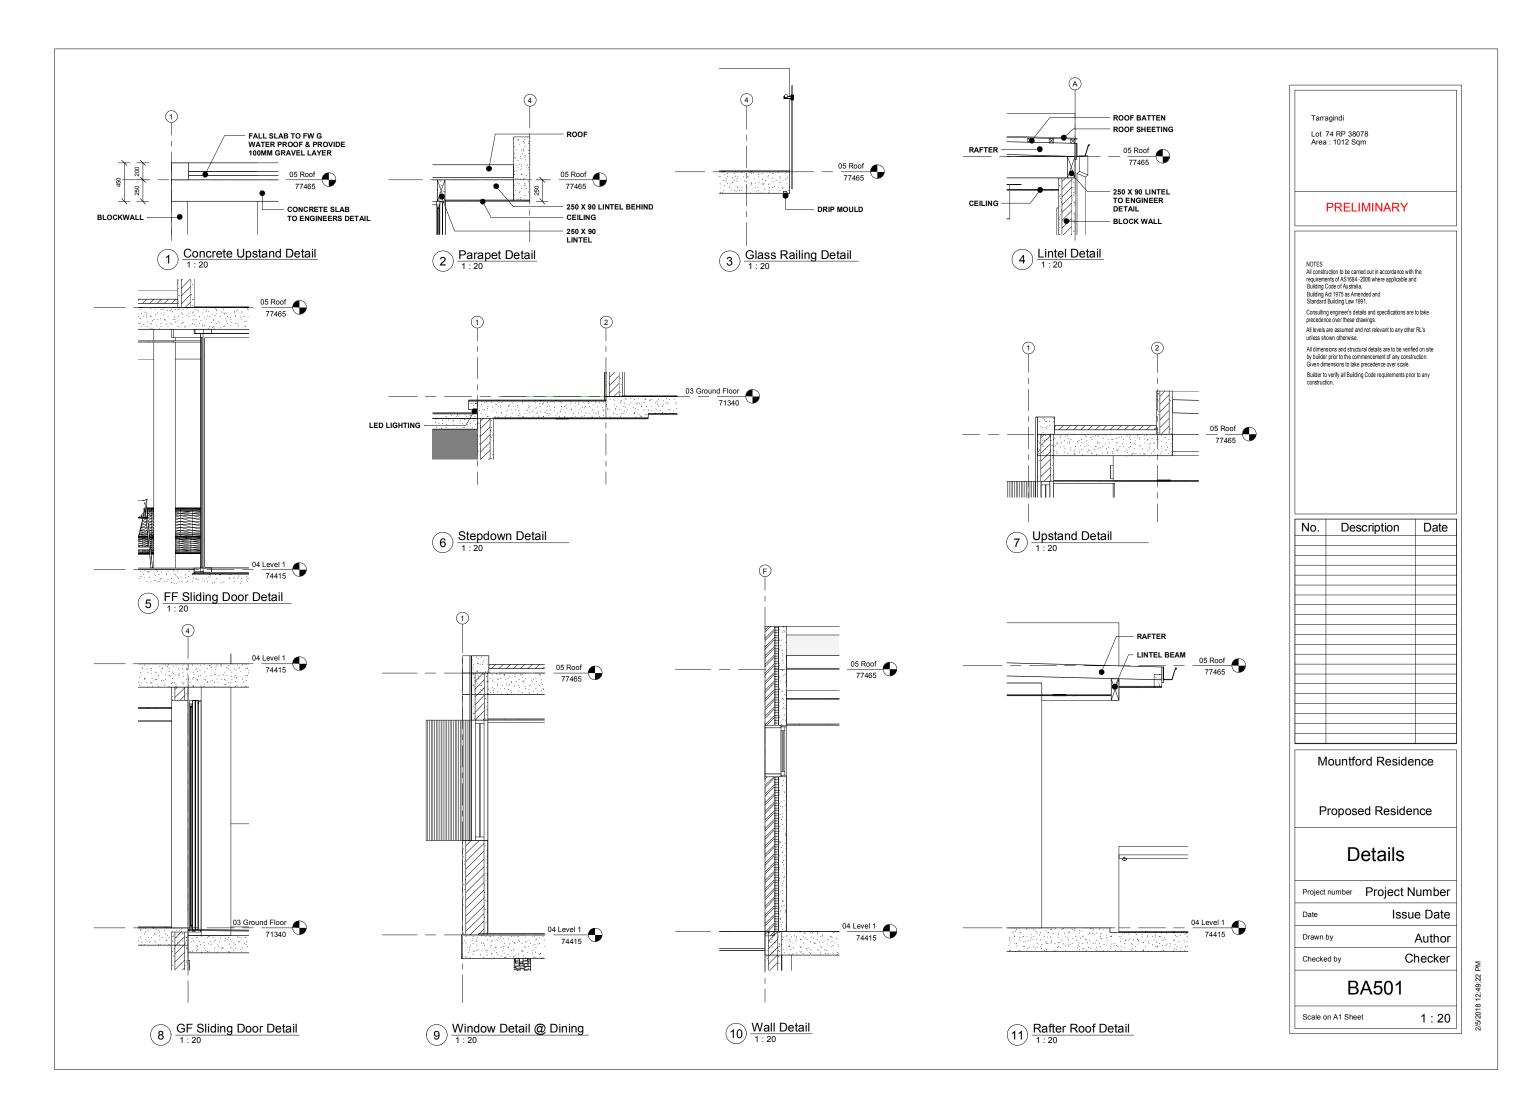

Tarragindi

Lot 74 RP 38078 Area : 1012 Sqm

### PRELIMINARY

NOTES
All construction to be carried out in accordance with the requirements of AS1684-2006 where applicable and Building Code of Australia, Building Act 1975 as Amended and Standard Building Law 1991.

Consulting can leave it seems to take precedence over these drawings.

All levels are assumed and not relevant to any other RL's unless shown otherwise.

All dimensions and structural details are to be verified on site by builder prior to the commencement of any construction. Given dimensions to take precedence over scale. Builder to verify all Building Code requirements prior to any construction.

| No. | Description | Date |
|-----|-------------|------|
|     |             |      |
|     |             |      |
|     |             |      |
|     |             |      |
|     |             |      |
|     |             |      |
|     |             |      |
|     |             |      |
|     |             |      |
|     |             |      |
|     |             |      |
|     |             |      |
|     |             |      |
|     |             |      |
|     |             |      |
|     |             |      |
|     |             |      |
|     |             |      |
|     |             |      |

Mountford Residence

Proposed Residence

### **Details**

| Project number | Project Number |
|----------------|----------------|
| Date           | Issue Date     |
| Drawn by       | Author         |
| Checked by     | Checker        |
|                |                |

BA500

Scale on A1 Sheet

Tarragindi

Lot 74 RP 38078 Area : 1012 Sqm