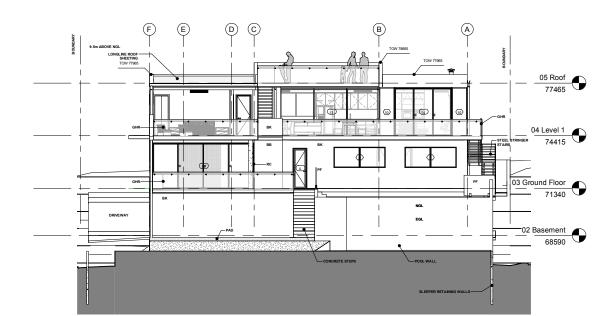

### Elevation

Project number Project Number Issue Date Date Drawn by Author Checker Checked by

**BA200** 

Scale on A1 Sheet 1:100

2 North Elevation
1:100

1 East Elevation

 $2 \frac{\text{West Elevation}}{1:100}$ 

SPECIFICATIONS

ELEVATION CODES

AX. 9mm SCYON AXON CLADDING 133

BKR RENDERED BRICKWORK FINSH

BELOCKWORK - MATURE FINSH

BELOCKWORK - MATURE FINSH

BELOCKWORK - MATURE FINSH

BET DECROTIVE TIMBER BATTENS

BET DECROTIVE TIMBER BATTENS

FOR JUNEAU TO SHEETING

HAIT HANDRAIL TYPE 1

HAIT HANDRAIL TYPE 2

HANDRAIL TYPE 3

FOR ALL SCREENING A SPER CITY PLAN

STR 255mm x 16mm SPLAYED SCYON STRIA

TO SELECT TIMBER CLADDING

WB TIMBER WEATHERBOARD CLADDING