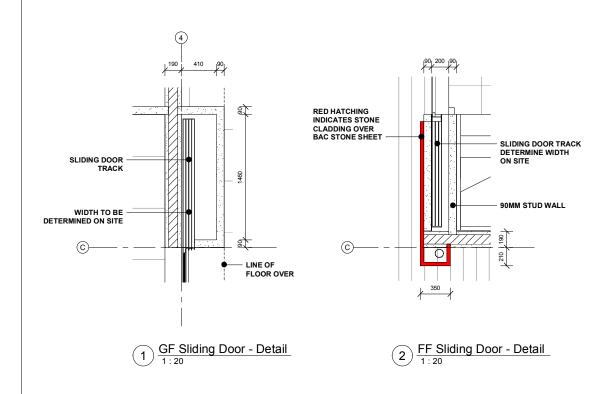

|
|-----|-------------|------|
|     |             |      |
|     |             |      |
|     |             |      |
|     |             |      |
|     |             |      |
|     |             |      |
|     |             |      |
|     |             |      |
|     |             |      |
|     |             |      |
|     |             |      |
|     |             |      |
|     |             |      |
|     |             |      |
|     |             |      |
|     |             |      |
|     |             |      |
|     |             |      |
|     |             |      |
|     |             |      |

### Mountford Residence

Proposed Residence

# **Roof Concrete** Outline

Project number Project Number Issue Date Date Drawn by Author Checker Checked by

**BA404** 

Scale on A1 Sheet





 $\underbrace{3}_{1:20} \underbrace{ \text{Bifold Shutter Detail}}_{}$ 

Tarragindi

Lot 74 RP 38078 Area : 1012 Sqm

### PRELIMINARY

NOTES
All construction to be carried out in accordance with the requirements of AS1684-2006 where applicable and Building Code of Australia, Building Act 1975 as Amended and Standard Building Law 1991.

Consulting can leave it seems to take precedence over these drawings.

All levels are assumed and not relevant to any other RL's unless shown otherwise.

All dimensions and structural details are to be verified on site by builder prior to the commencement of any construction. Given dimensions to take precedence over scale. Builder to verify all Building Code requirements prior to any construction.

| No. | Description | Date |
|-----|-------------|------