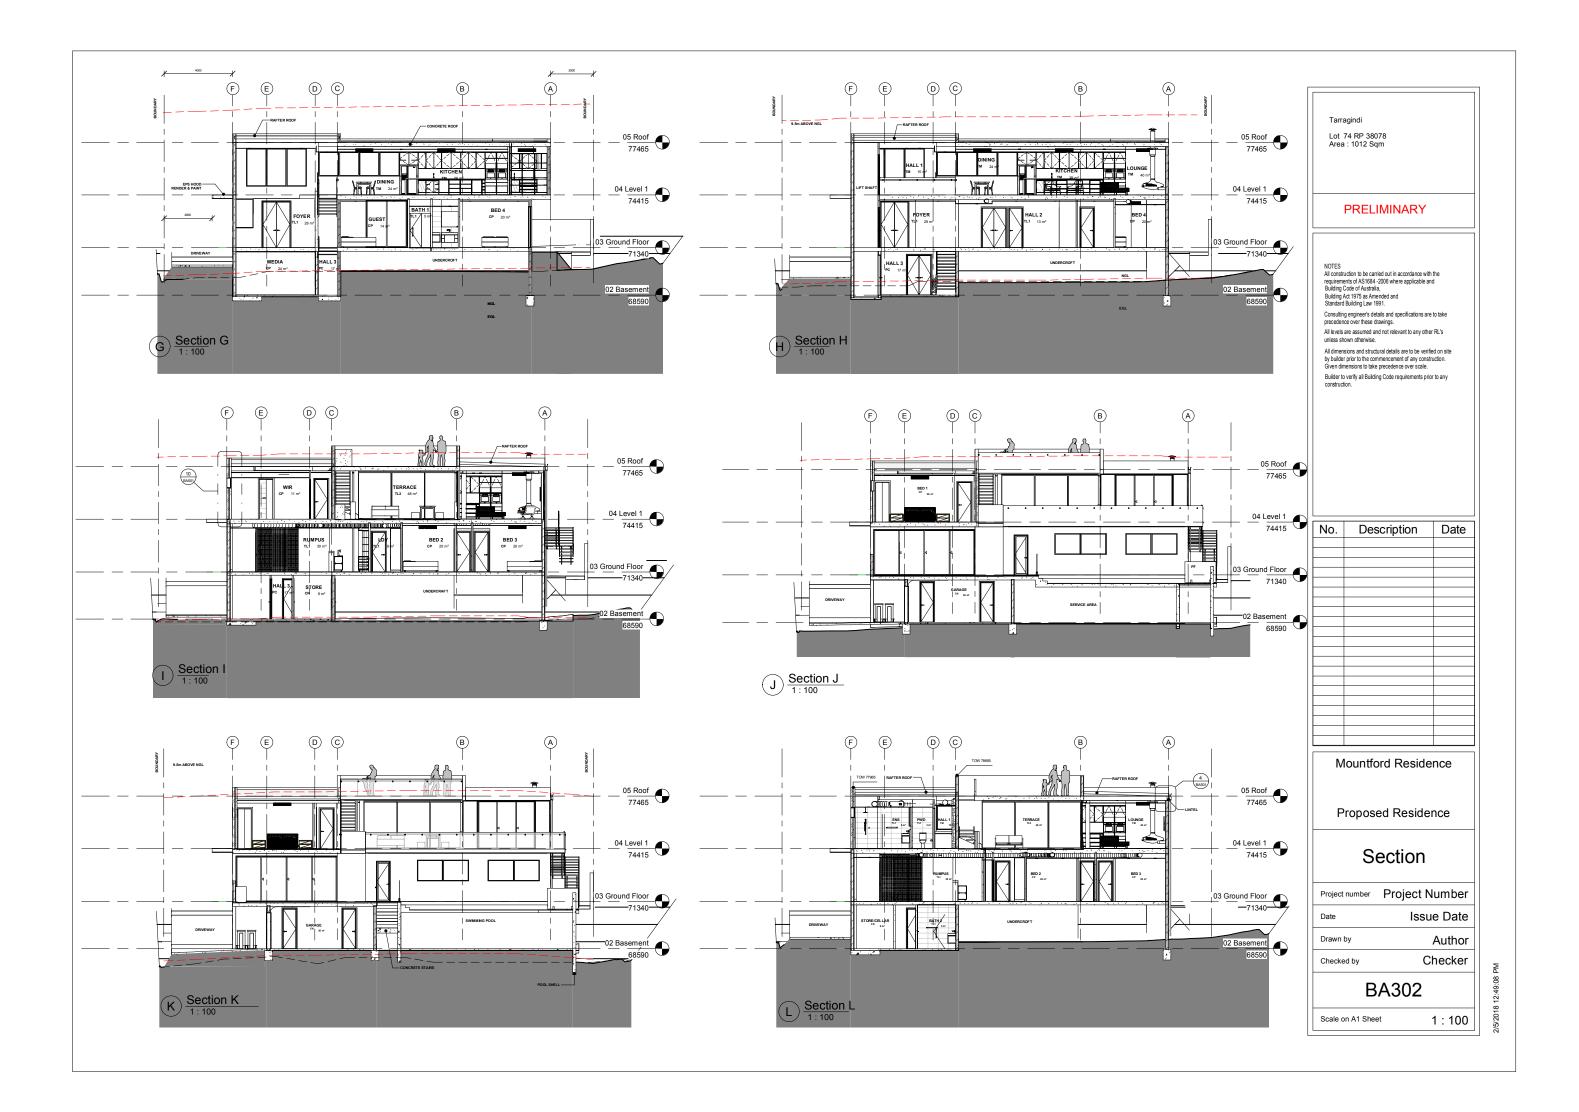

Tarragindi

Lot 74 RP 38078 Area : 1012 Sqm

PRELIMINARY

| No. | Description | Date |
|-----|-------------|------|
|     |             |      |
|     |             |      |
|     |             |      |
|     |             |      |
|     |             |      |
|     |             |      |
|     |             |      |
|     |             |      |
|     |             |      |
|     |             |      |
|     |             |      |
|     |             |      |
|     |             |      |
|     |             |      |
| -+  |             |      |

Mountford Residence

Proposed Residence

# Cover Page

|  | Project number | Project Number |
|--|----------------|----------------|
|  | Date           | Issue Date     |
|  | Drawn by       | Author         |
|  | Checked by     | Checker        |
|  |                |                |

BA00a

Scale on A1 Sheet