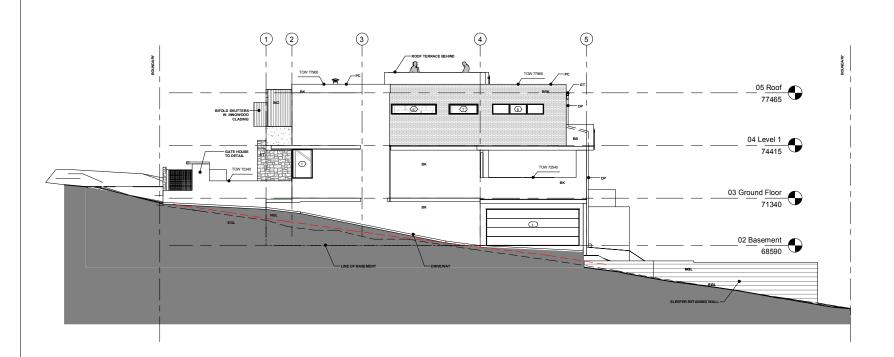

## Section

| Project number | Project Number |
|----------------|----------------|
| Date           | Issue Date     |
| Drawn by       | Author         |
| Checked by     | Checker        |
|                |                |

## **BA300**

Scale on A1 Sheet 1:100

Termite Protection

FOR SUSPENDED FLOOR CONSTRUCTION - 3.1.3.4

A TERMITE BARRIER OR COMBINATION OF BARRIERS TO BE INSTALLED IN ACCORDANCE WITH AS3660.1 SUBJECT TO :-FOR SLAB ON GROUND CONSTRUCTION - 3.1.3.0(a) OR 3.1.3.3

# Section

| Project number | Project Number |
|----------------|----------------|
| Date           | Issue Date     |
| Drawn by       | Author         |
| Checked by     | Checker        |
|                |                |

## **BA301**

Scale on A1 Sheet 1:100

1 14 Earthworks Plan 1:100

Tarragindi

Lot 74 RP 38078 Area : 1012 Sqm