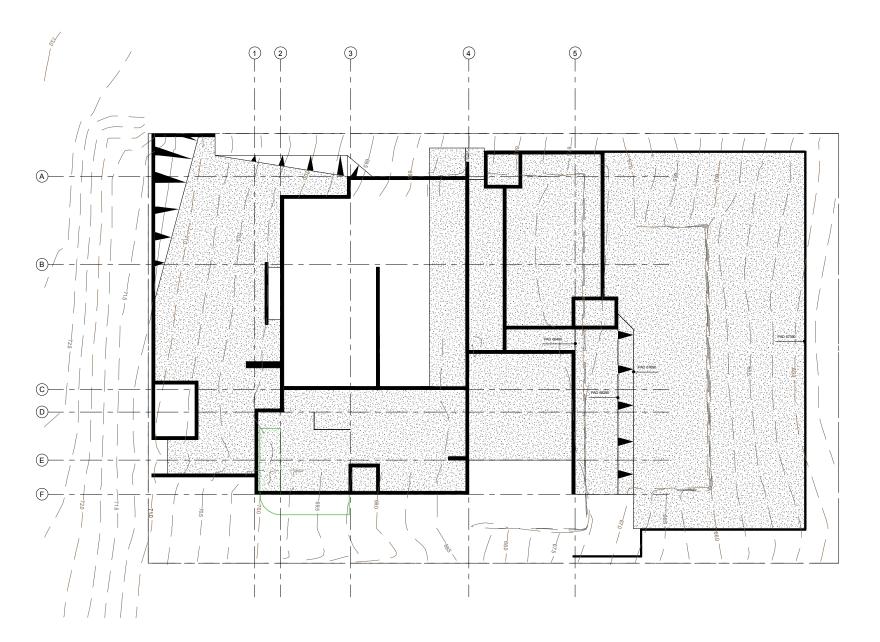

ALL LEVELS TO AHD

1 <u>02 Basement</u> 1:100

GENERAL CODES

AC AIR CONDITIONING UNIT
BS BASIN
DP DOWNPIPE
DPS DOWNPIPE
DPS DOWNPIPE
DPS DOWNPIPE
AND STANDARD
PORT STANDARD
FOR STAN

LEVELS - FROM AHD

FFL FINISHED FLOOR LEVEL
PAD EARTH PAD LEVEL
RL RUDUCED LEVEL
SFL STRUCTURAL FLOOR LEVEL
TOW TOP OF WALL

EGL EXISTING GROUND LEVEL NGL NATERAL GROUND LEVEL

FLOOR FINISHES

FLOOR FINISHES

CP SELECT CARPET

EP EPOXY PAINT OVER CONCRETE

PC SELECT POLISHED CONCRETE

11.1 FLOOR TILE

11.2 FLOOR TILE

11.3 FLOOR TILE

CN GREY CONCRETE

Tarragindi

Lot 74 RP 38078 Area : 1012 Sqm

### Basement

Project number Project Number Date Issue Date Drawn by Author Checker Checked by

BA102

Scale on A1 Sheet As indicated

Wall Legend

1 03 Ground Floor 1:100

GENERAL CODES

AC AIR CONDITIONING UNIT
BS BASIN
DP DOWNPIPE
DPS DOWNPIPE
DPS DOWNPIPE
DPS DOWNPIPE
AND STANDARD
PORT STANDARD
FOR STAN

LEVELS - FROM AHD FFL FINISHED FLOOR LEVEL
PAD EARTH PAD LEVEL
RL RUDUCED LEVEL
SFL STRUCTURAL FLOOR LEVEL
TOW TOP OF WALL

EGL EXISTING GROUND LEVEL NGL NATERAL GROUND LEVEL

FLOOR FINISHES

FLOOR FINISHES

CP SELECT CARPET

EP EPOXY PAINT OVER CONCRETE

PC SELECT POLISHED CONCRETE

1.1 FLOOR TILE

1.2 FLOOR TILE

TILS TIMBER FLOORING

CN GREY CONCRETE

Tarragindi