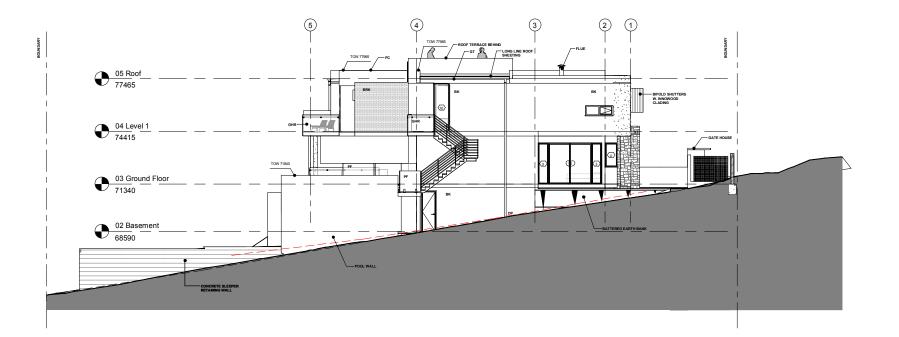

ALL LEVELS TO AHD

1 <u>02 Basement</u> 1:100

GENERAL CODES

AC AIR CONDITIONING UNIT
BS BASIN
DP DOWNPIPE
DPS DOWNPIPE
DPS DOWNPIPE
DPS DOWNPIPE
AND STANDARD
PORT STANDARD
FOR STAN

LEVELS - FROM AHD

FFL FINISHED FLOOR LEVEL
PAD EARTH PAD LEVEL
RL RUDUCED LEVEL
SFL STRUCTURAL FLOOR LEVEL
TOW TOP OF WALL

EGL EXISTING GROUND LEVEL NGL NATERAL GROUND LEVEL

FLOOR FINISHES

FLOOR FINISHES

CP SELECT CARPET

EP EPOXY PAINT OVER CONCRETE

PC SELECT POLISHED CONCRETE

11.1 FLOOR TILE

11.2 FLOOR TILE

11.3 FLOOR TILE

CN GREY CONCRETE

Tarragindi

Lot 74 RP 38078 Area : 1012 Sqm

### **PRELIMINARY**

NOTES
All construction to be carried out in accordance with the requirements of AS1684-2006 where applicable and Building Code of Australia,
Building Act 1975 as Amended and
Standard Building Law 1991.

Consulting countries and specifications are to take precedence over these drawings.

All levels are assumed and not relevant to any other RL's unless shown otherwise.

All dimensions and structural details are to be verified on site by builder prior to the commencement of any construction. Given dimensions to take precedence over scale. Builder to verify all Building Code requirements prior to any construction.