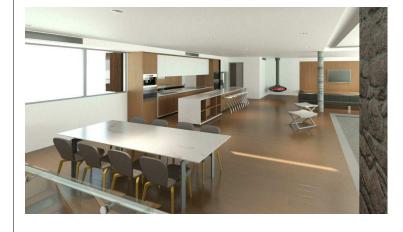

| Room Number | Room Type    | Floor Finish | Base Finish | Wall Finish | Ceiling Finish | Area  | Perimeter         | Comments |
|-------------|--------------|--------------|-------------|-------------|----------------|-------|-------------------|----------|
|             | ,,           |              |             |             |                |       |                   |          |
| 26          | GARAGE       | CN           |             |             |                | 36 m² | 24000             |          |
| 27          | HALL 3       | PC           |             |             |                | 17 m² | 30600             |          |
| 28          | MEDIA        | CP           |             |             |                | 24 m² | 19780             |          |
| 29          | FOYER        | TL1          |             |             |                | 29 m² | 37430             |          |
| 30          | BED 3        | CP           |             |             |                | 20 m² | 25310             |          |
| 31          | RUMPUS       | TL1          |             |             |                | 30 m² | 22600             |          |
| 32          | BED 2        | CP           |             |             |                | 20 m² | 25230             |          |
| 33          | BATH 1       | TL1          |             |             |                | 5 m²  | 10660             |          |
| 34          | BED 4        | CP           |             |             |                | 20 m² | 22750             |          |
| 35          | HALL 2       | TL1          |             |             |                | 13 m² | 24138             |          |
| 37          | HALL 1       | TM           |             |             |                | 10 m² | 18172             |          |
| 38          | DINING       | TM           |             |             |                | 24 m² | 20611             |          |
| 39          | KITCHEN      | TM           |             |             |                | 29 m² | 27331             |          |
| 10          | PTY          | TM           |             |             |                | 6 m²  | 9943              |          |
| <b>1</b> 1  | LOUNGE       | TM           |             |             |                | 40 m² | 28465             |          |
| 12          | TERRACE      | TL2          |             |             |                | 48 m² | 36435             |          |
| 13          | BED 1        | CP           |             |             |                | 28 m² | 25254             |          |
| 14          | ENS          | TL1          |             |             |                | 8 m²  | 11560             |          |
| <b>1</b> 5  | STORE/CELLAR | CN           |             |             |                | 9 m²  | 12440             |          |
| 19          | STORE        | CN           |             |             |                | 6 m²  | 9840              |          |
| 50          | GUEST        | CP           |             |             |                | 14 m² | 16000             |          |
| 51          | PWD 2        | TL1          |             |             |                | 2 m²  | 6040              |          |
| 52          | PWD          | TL1          |             |             |                | 3 m²  | 7000              |          |
| 53          | WIR          | CP           |             |             |                | 11 m² | 13780             |          |
| 55          | LDY          | TL1          |             |             |                | 9 m²  | 13610             |          |
| 56          | BATH 2       | TL1          |             |             |                | 3 m²  | 8737              |          |
| 57          | BAR          | TL1          |             |             |                | 9 m²  | 15930             |          |
| 58          | BATH 1       | TL1          |             |             |                | 4 m²  | 10161             |          |
| 59          | SHR          |              |             |             |                | 0 m²  | Redundant<br>Room |          |