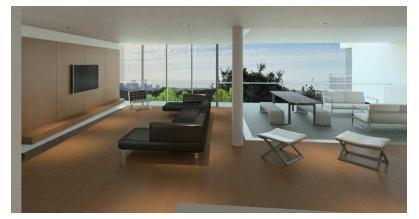

| Room Number | Room Type    | Floor Finish | Base Finish | Wall Finish | Ceiling Finish | Area  | Perimeter         | Comments |
|-------------|--------------|--------------|-------------|-------------|----------------|-------|-------------------|----------|
|             | ,,           |              |             |             |                |       |                   |          |
| 26          | GARAGE       | CN           |             |             |                | 36 m² | 24000             |          |
| 27          | HALL 3       | PC           |             |             |                | 17 m² | 30600             |          |
| 28          | MEDIA        | CP           |             |             |                | 24 m² | 19780             |          |
| 29          | FOYER        | TL1          |             |             |                | 29 m² | 37430             |          |
| 30          | BED 3        | CP           |             |             |                | 20 m² | 25310             |          |
| 31          | RUMPUS       | TL1          |             |             |                | 30 m² | 22600             |          |
| 32          | BED 2        | CP           |             |             |                | 20 m² | 25230             |          |
| 33          | BATH 1       | TL1          |             |             |                | 5 m²  | 10660             |          |
| 34          | BED 4        | CP           |             |             |                | 20 m² | 22750             |          |
| 35          | HALL 2       | TL1          |             |             |                | 13 m² | 24138             |          |
| 37          | HALL 1       | TM           |             |             |                | 10 m² | 18172             |          |
| 38          | DINING       | TM           |             |             |                | 24 m² | 20611             |          |
| 39          | KITCHEN      | TM           |             |             |                | 29 m² | 27331             |          |
| 10          | PTY          | TM           |             |             |                | 6 m²  | 9943              |          |
| <b>1</b> 1  | LOUNGE       | TM           |             |             |                | 40 m² | 28465             |          |
| 12          | TERRACE      | TL2          |             |             |                | 48 m² | 36435             |          |
| 13          | BED 1        | CP           |             |             |                | 28 m² | 25254             |          |
| 14          | ENS          | TL1          |             |             |                | 8 m²  | 11560             |          |
| <b>1</b> 5  | STORE/CELLAR | CN           |             |             |                | 9 m²  | 12440             |          |
| 19          | STORE        | CN           |             |             |                | 6 m²  | 9840              |          |
| 50          | GUEST        | CP           |             |             |                | 14 m² | 16000             |          |
| 51          | PWD 2        | TL1          |             |             |                | 2 m²  | 6040              |          |
| 52          | PWD          | TL1          |             |             |                | 3 m²  | 7000              |          |
| 53          | WIR          | CP           |             |             |                | 11 m² | 13780             |          |
| 55          | LDY          | TL1          |             |             |                | 9 m²  | 13610             |          |
| 56          | BATH 2       | TL1          |             |             |                | 3 m²  | 8737              |          |
| 57          | BAR          | TL1          |             |             |                | 9 m²  | 15930             |          |
| 58          | BATH 1       | TL1          |             |             |                | 4 m²  | 10161             |          |
| 59          | SHR          |              |             |             |                | 0 m²  | Redundant<br>Room |          |