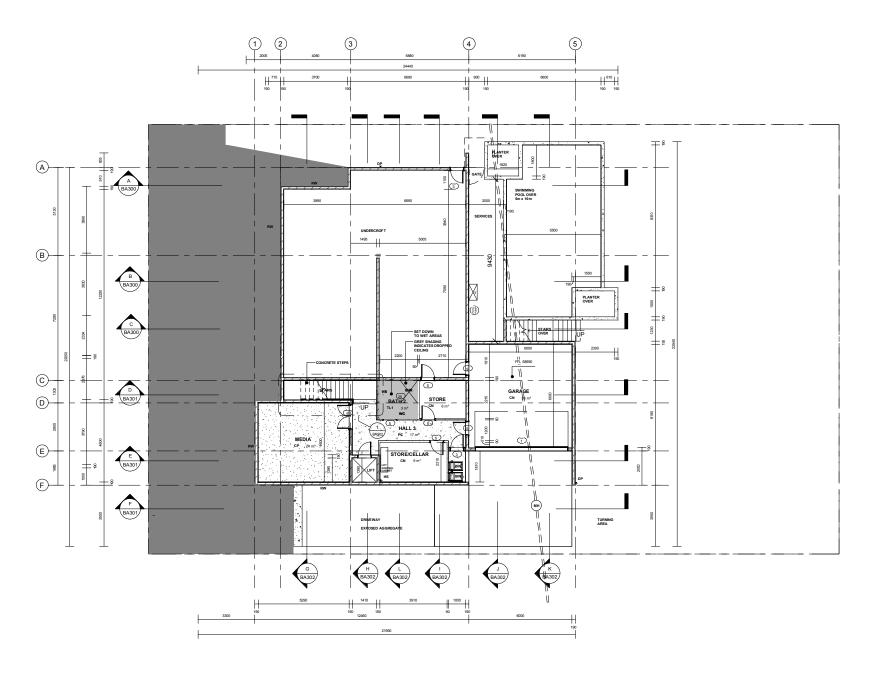

ALL LEVELS TO AHD

1 <u>02 Basement</u> 1:100

GENERAL CODES

AC AIR CONDITIONING UNIT
BS BASIN
DP DOWNPIPE
DPS DOWNPIPE
DPS DOWNPIPE
DPS DOWNPIPE
AND STANDARD
PORT STANDARD
FOR STAN

LEVELS - FROM AHD

FFL FINISHED FLOOR LEVEL
PAD EARTH PAD LEVEL
RL RUDUCED LEVEL
SFL STRUCTURAL FLOOR LEVEL
TOW TOP OF WALL

EGL EXISTING GROUND LEVEL NGL NATERAL GROUND LEVEL

FLOOR FINISHES

FLOOR FINISHES

CP SELECT CARPET

EP EPOXY PAINT OVER CONCRETE

PC SELECT POLISHED CONCRETE

11.1 FLOOR TILE

11.2 FLOOR TILE

11.3 FLOOR TILE

CN GREY CONCRETE

Tarragindi

Lot 74 RP 38078 Area : 1012 Sqm

### Basement

Project number Project Number Date Issue Date Drawn by Author Checker Checked by

BA102

Scale on A1 Sheet As indicated

Wall Legend

1 03 Ground Floor 1:100

GENERAL CODES

AC AIR CONDITIONING UNIT
BS BASIN
DP DOWNPIPE
DPS DOWNPIPE
DPS DOWNPIPE
DPS DOWNPIPE
AND STANDARD
PORT STANDARD
FOR STAN

LEVELS - FROM AHD FFL FINISHED FLOOR LEVEL
PAD EARTH PAD LEVEL
RL RUDUCED LEVEL
SFL STRUCTURAL FLOOR LEVEL
TOW TOP OF WALL

EGL EXISTING GROUND LEVEL NGL NATERAL GROUND LEVEL

FLOOR FINISHES

FLOOR FINISHES

CP SELECT CARPET

EP EPOXY PAINT OVER CONCRETE

PC SELECT POLISHED CONCRETE

1.1 FLOOR TILE

1.2 FLOOR TILE

TILS TIMBER FLOORING

CN GREY CONCRETE

Tarragindi

Lot 74 RP 38078 Area : 1012 Sqm