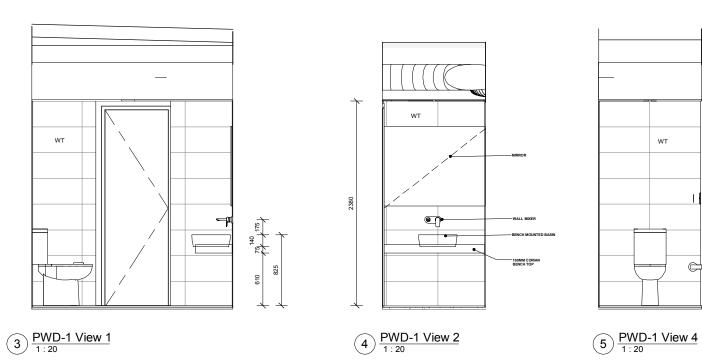

# Powder Room Details

|  | Project number | Project Number |
|--|----------------|----------------|
|  | Date           | Issue Date     |
|  | Drawn by       | Author         |
|  | Checked by     | Checker        |
|  |                | -              |

BA904

Scale on A1 Sheet

WT 2 <u>Bath-1 View 2</u> 1:20 3 <u>Bath-1 View 4</u> 1:20

1 Bathroom 1 Plan

 $\underbrace{4} \underbrace{ \frac{\text{Bath-1 View 3}}{1:20} }$ 

Project number Project Number Drawn by Checked by BA905