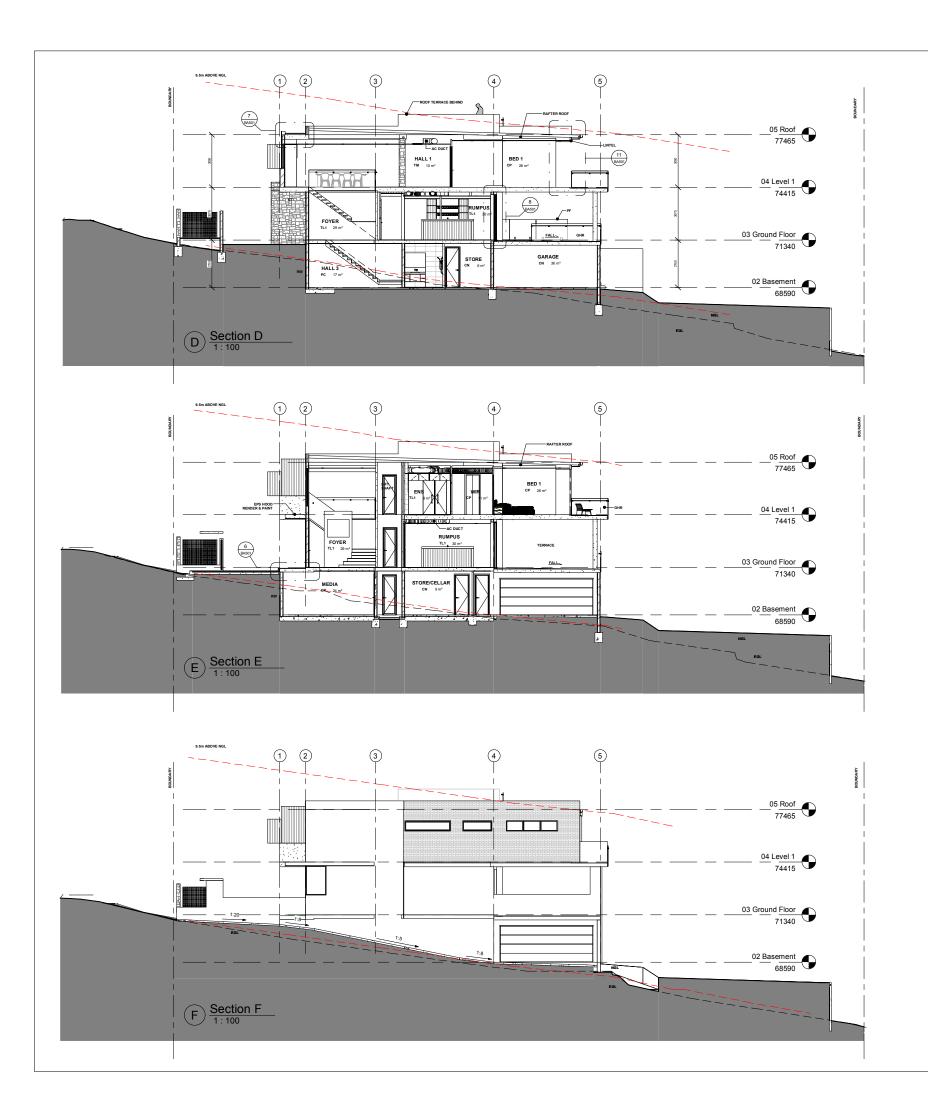

### Mountford Residence

Proposed Residence

## Section

| Project number | Project Number |
|----------------|----------------|
| Date           | Issue Date     |
| Drawn by       | Author         |
| Checked by     | Checker        |
|                |                |

## **BA300**

Scale on A1 Sheet 1:100

Termite Protection

FOR SUSPENDED FLOOR CONSTRUCTION - 3.1.3.4

A TERMITE BARRIER OR COMBINATION OF BARRIERS TO BE INSTALLED IN ACCORDANCE WITH AS3660.1 SUBJECT TO :-FOR SLAB ON GROUND CONSTRUCTION - 3.1.3.0(a) OR 3.1.3.3

# Section

| Project number | Project Number |
|----------------|----------------|
| Date           | Issue Date     |
| Drawn by       | Author         |
| Checked by     | Checker        |
|                |                |

## **BA301**

Scale on A1 Sheet 1:100

1 14 Earthworks Plan 1:100

Tarragindi

Lot 74 RP 38078 Area : 1012 Sqm