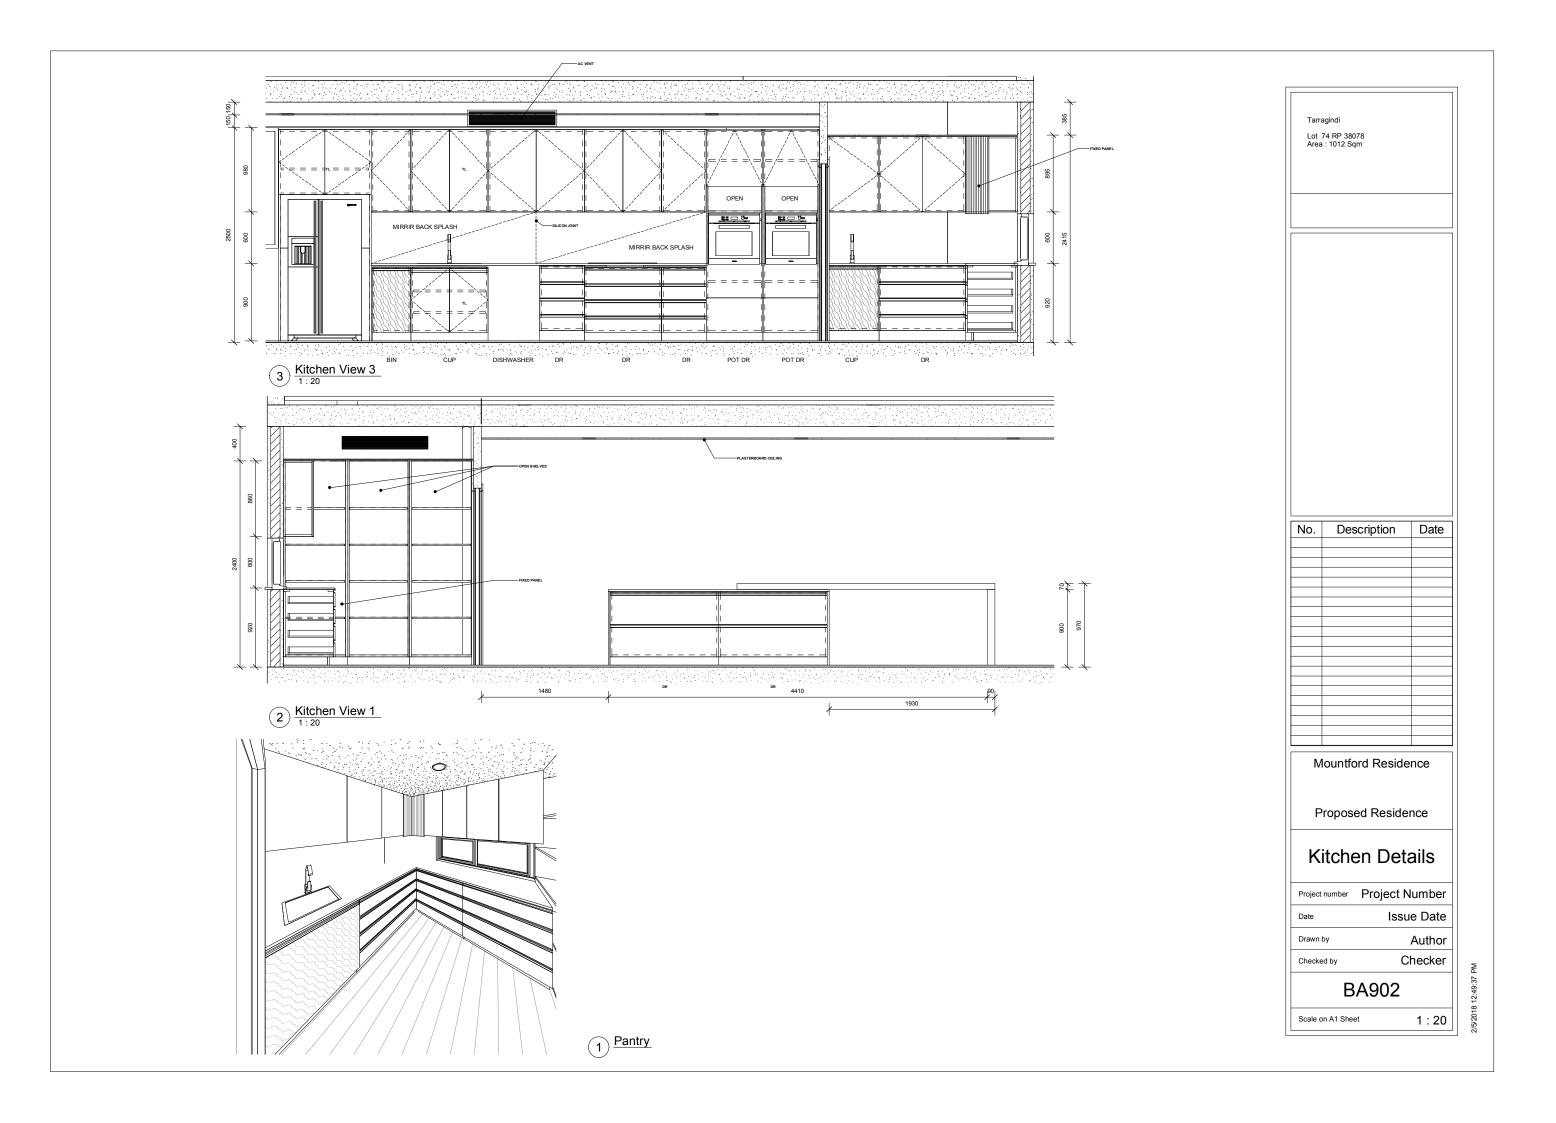

### **Details**

| Project number | Project Number |
|----------------|----------------|
| Date           | Issue Date     |
| Drawn by       | Author         |
| Checked by     | Checker        |
|                |                |

BA500

Scale on A1 Sheet

Tarragindi

Lot 74 RP 38078 Area : 1012 Sqm