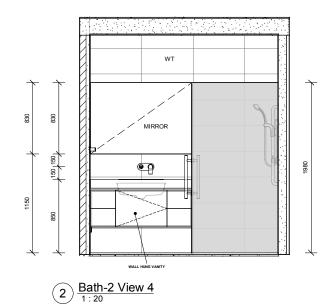

# Bathroom 2 Details

| Project number | Project Number |
|----------------|----------------|
| Date           | Issue Date     |
| Drawn by       | Author         |
| Checked by     | Checker        |
|                |                |

BA908

Scale on A1 Sheet

Tarragindi
Lot 74 RP 38078
Area : 1012 Sqm

| No. | Description | Date |
|-----|-------------|------|
|     |             |      |
|     |             |      |
|     |             |      |
|     |             |      |
|     |             |      |
|     |             |      |
|     |             |      |
|     |             |      |
|     |             |      |
|     |             |      |
|     |             |      |
|     |             |      |
|     |             |      |
|     |             |      |
|     |             |      |
|     |             |      |
|     |             |      |
|     |             |      |
|     |             |      |